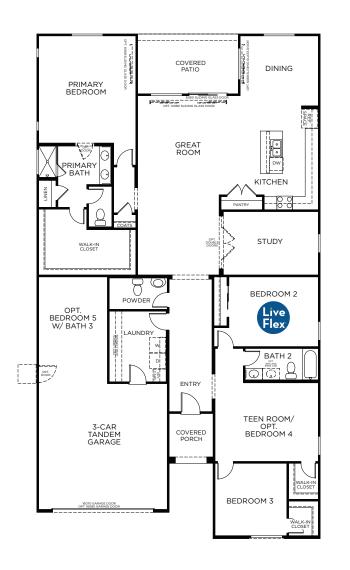

### FREMONT

2,608 – 2,750 Square Feet 3 – 5 Bedrooms + Teen Room + Study 2.5 – 3 Baths 3-Car Tandem Garage

#### **OPTIONAL FEATURES**

Optional Bedroom 4 in Lieu of Teen Room

Optional Tub and Shower at Primary Bath

Optional Bath 3 in Lieu of Powder

Optional Bedroom 5 with Bath 3 in Lieu of Tandem Garage