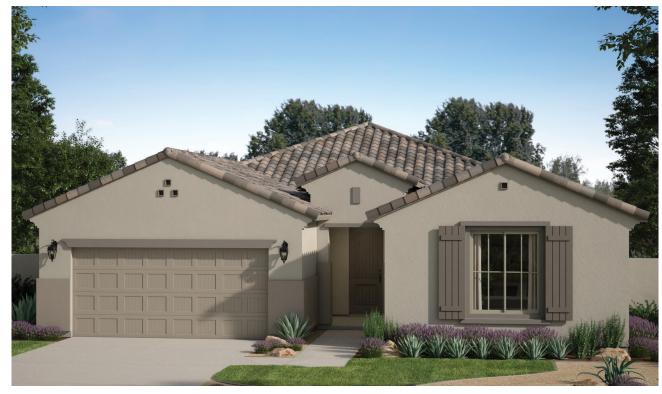

### FREMONT

2,608 – 2,750 Square Feet 3 – 5 Bedrooms + Teen Room + Study 2.5 – 3 Baths 3-Car Tandem Garage

**SPANISH ELEVATION** 

**CRAFTSMAN ELEVATION** Shown with optional stone

**DESERT PRAIRIE ELEVATION** Shown with optional stone