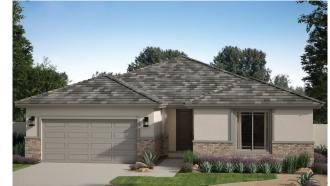

### FREMONT

2,608 – 2,750 Square Feet 3 – 5 Bedrooms + Teen Room + Study 2.5 – 3 Baths 3-Car Tandem Garage

**SPANISH ELEVATION** 

**CRAFTSMAN ELEVATION** Shown with optional stone

**DESERT PRAIRIE ELEVATION** Shown with optional stone