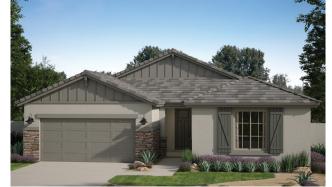

### FREMONT

2,608 – 2,750 Square Feet 3 – 5 Bedrooms + Teen Room + Study 2.5 – 3 Baths 3-Car Tandem Garage

**SPANISH ELEVATION** 

**CRAFTSMAN ELEVATION** Shown with optional stone

**DESERT PRAIRIE ELEVATION** Shown with optional stone