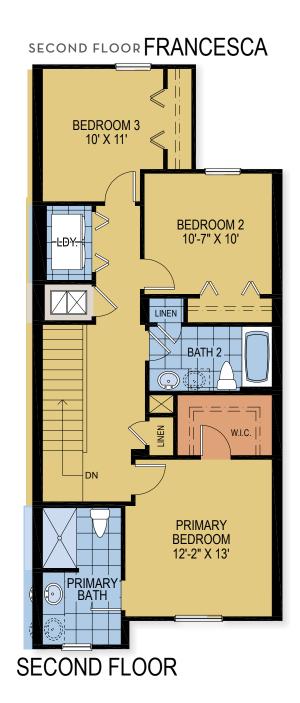

## **FRANCESCA**

1,621 Square Feet • 3 Bedrooms • 2.5 Baths

1234 Sand Torch Circle, Davenport, FL 33837 • (407) 559-8701

© 2023 Landsea Homes US Corporation. LANDSEA" and LIVE IN YOUR ELEMENT" are federally registered trademarks of Landsea. Plans, terms, pricing, square footage, product information, features, promotions, amenities and community/neighborhood information are subject to change without notice or obligation. Square footage is approximate. Floor plans and site map are for representational purposes only, subject to change and not to scale. Please see the actual purchase agreement for additional information, disclosures and disclaimers relating to your home and its features. Individual energy costs and savings may vary. Landsea Homes does not guarantee any specific level of energy costs or savings. All rights reserved and strictly enforced. This is not an offering where prohibited by law. No information contained herein shall be deemed to constitute a representation or warranty of any kind. Please consult a Landsea Homes sales representative for details. CGC #1507971. Landsea Mortgage is a division of NFM, Inc. dba NFM Lending, NFM NMLS #2893. This is a co-marketing piece with Landsea Homes US Corporation ("Seller"). Landsea Mortgage has a financial relationship with Landsea Home Loans, and you may choose not to use Landsea Mortgage in connection with the purchase of a Landsea home. You are entitled to shop around for the best lender/real estate company for you. Landsea Mortgage is an equal housing lender. For full agency and state licensing information, please visit www.nfmlending.com/licensing.NFM, Inc.'s NMLS #2893 (www.nmlsconsumeraccess.org). NFM, Inc. is not a filiated with, or an agent or division of, a governmental agency or depository institution. Copyright © 2023. @