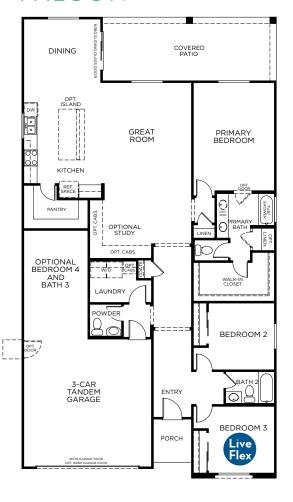

### **FALCON**

1,939 - 2,116 Square Feet • 3 - 4 Bedrooms • 2.5 - 3 Baths • 3-Car Tandem Garage

#### **OPTIONAL FEATURES**

OPTIONAL TUB AND SHOWER AT PRIMARY BATH

OPTIONAL
WALK-IN SHOWER
AT PRIMARY BATH

OPTIONAL GOURMET KITCHEN

OPTIONAL STUDY

OPTIONAL BEDROOM 4 AND BATH 3 IN LIEU OF TANDEM GARAGE AND POWDER ROOM