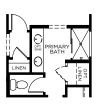

#### **OPTIONAL FEATURES**

OPTIONAL TUB AND SHOWER AT PRIMARY BATH

OPTIONAL
WALK-IN SHOWER
AT PRIMARY BATH

OPTIONAL GOURMET KITCHEN

OPTIONAL STUDY

OPTIONAL BEDROOM 4 AND BATH 3 IN LIEU OF TANDEM GARAGE AND POWDER ROOM