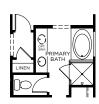

#### **OPTIONAL FEATURES**

OPTIONAL TUB AND SHOWER AT PRIMARY BATH

OPTIONAL
WALK-IN SHOWER
AT PRIMARY BATH

OPTIONAL GOURMET KITCHEN

OPTIONAL STUDY

OPTIONAL BEDROOM 4 AND BATH 3 IN LIEU OF TANDEM GARAGE AND POWDER ROOM