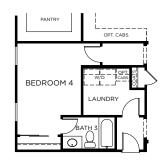

#### **OPTIONAL FEATURES**

OPTIONAL TUB AND SHOWER AT PRIMARY BATH

OPTIONAL
WALK-IN SHOWER
AT PRIMARY BATH

OPTIONAL GOURMET KITCHEN

OPTIONAL STUDY

OPTIONAL BEDROOM 4 AND BATH 3 IN LIEU OF TANDEM GARAGE AND POWDER ROOM