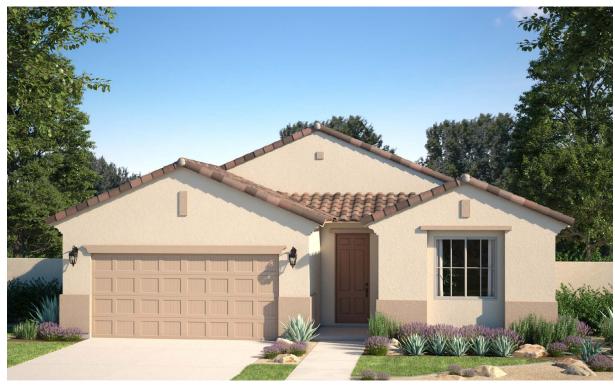

# The Villages at North Copper Canyon | Valley Series

FALCON

1,939 - 2,116 Square Feet • 3 - 4 Bedrooms • 2.5 - 3 Baths • 3-Car Tandem Garage

SPANISH ELEVATION

CRAFTSMAN ELEVATION Shown with optional stone

DESERT PRAIRIE ELEVATION
Shown with optional stone