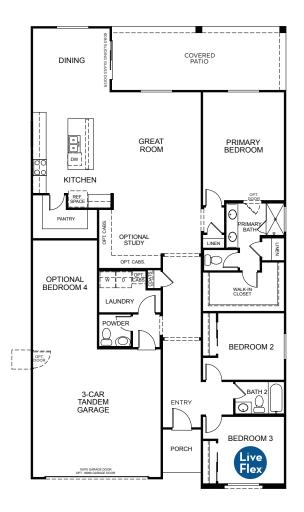

#### **FALCON**

1,939 – 2,116 Square Feet 3 – 4 Bedrooms 2.5 – 3 Baths 3-Car Tandem Garage

#### **OPTIONAL FEATURES**

Optional Tub and Shower at Primary Bath

Optional Bedroom 4 and Bath 3 in Lieu of Tandem Garage

Optional Gourmet Kitchen

Optional Study

### **FALCON**

1,939 - 2,116 Square Feet 3 - 4 Bedrooms 2.5 - 3 Baths 3-Car Tandem Garage