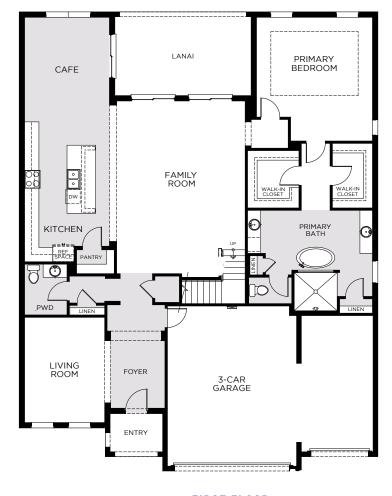

# **EXBURY EXECUTIVE**

3,800 Sq. Ft. • 5 - 6 Bedrooms • 3.5 - 4.5 Baths • 3-Car garage

BUTLER PANTRY

DINING ROOM

ENTRY

DINING ROOM AND BUTLER PANTRY

FIRST FLOOR