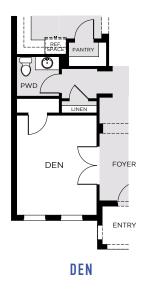

## **EXBURY EXECUTIVE**

3,800 Sq. Ft. • 5 - 6 Bedrooms • 3.5 - 4.5 Baths • 3-Car garage

OPEN TO FOYER

MEDIA