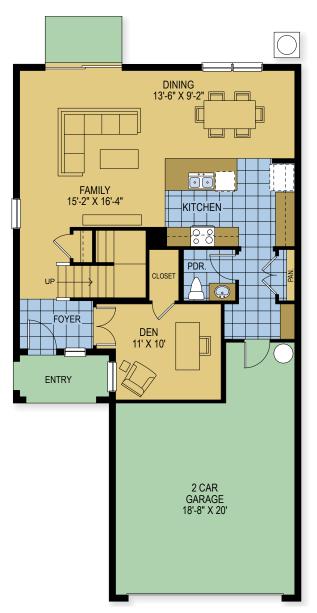

## FIRST FLOOR

OPTIONAL COVERED LANAI

402 Cool Summer Lane, Davenport, FL 33837 • (407) 934-0757

© 2022 Landsea Homes US Corporation. LANDSEA" and LIVE IN YOUR ELEMENT" are federally registered trademarks of Landsea. Plans, terms, pricing, square footage, product information, features, promotions, amenities and community/neighborhood information are subject to change without notice or obligation. Square footage is approximate. Floor plans and site map are for representational purposes only, subject to change and not to scale. Please see the actual purchase agreement for additional information, disclosures and disclaimers relating to your home and its features. Individual energy costs and savings may vary. Landsea Homes does not guarantee any specific level of energy costs or savings. All rights reserved and strictly enforced. This is not an offering where prohibited by law. No information contained herein shall be deemed to constitute a representation or warranty of any kind. Please consult a Landsea Homes sales representative for details. CGC #1507971. Landsea Mortgage is a division of NFM, Inc. dba NFM Lending, NFM NMLS #2893. This is a co-marketing piece with Landsea Homes US Corporation ("Seller"). Landsea Mortgage has a financial relationship with Landsea Home Loans, and you may choose not to use Landsea Mortgage in connection with the purchase of a Landsea home. You are entitled to shop around for the best lender/real estate company for you. Landsea Mortgage is an equal housing lender. For full agency and state licensing information, please visit www.nfmlending.com/licensing.NFM, lnc.'s NMLS #2893 (www.nmlsconsumeraccess.org). NFM, lnc is not affiliated with, or an agent or division of, a governmental agency or depository institution. Copyright 6 2022.