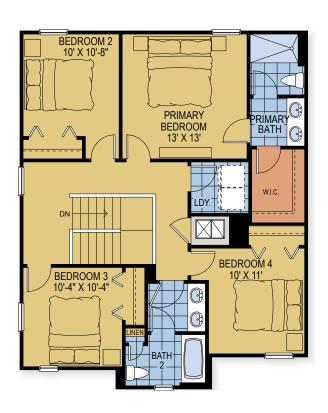

## HORSE CREEK AT CROSSWINDS

## DESTIN

1,968 Square Feet • 4 Bedrooms • 2.5 Baths • 2-Car Garage

## FIRST FLOOR









OPTIONAL COVERED LANAI

402 Cool Summer Lane, Davenport, FL 33837 • (407) 934-0757

© 2022 Landsea Homes US Corporation. LANDSEA" and LIVE IN YOUR ELEMENT" are federally registered trademarks of Landsea. Plans, terms, pricing, square footage, product information, features, promotions, amenities and community/neighborhood information are subject to change without notice or obligation. Square footage is approximate. Floor plans and site map are for representational purposes only, subject to change and not to scale. Please see the actual purchase agreement for additional information, disclosures and disclaimers relating to your home and its features. Individual energy costs and savings may vary. Landsea Homes does not guarantee any specific level of energy costs or savings. All rights res