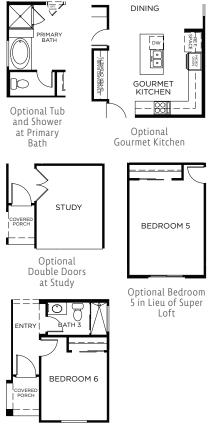

### **OPTIONAL FEATURES**

Optional Bedroom 6 and Bath 3 in Lieu of Study and Powder