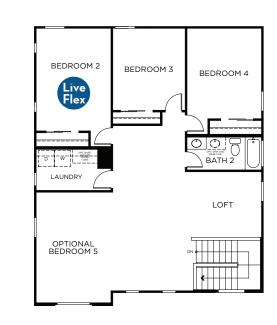

## COTTONWOOD

2,786 Square Feet 4 – 6 Bedrooms + Loft + Study 2.5 – 3 Baths 2-Car Garage

PRIMARY

BEDROOM

BATH

WALK-IN

2-CAR GARAGE

16070 GARAGE DOOF

COVERED PATIO

GREAT

ROOM

DINING

DW

÷ •

POWDER

STUDY/ OPTIONAL BEDROOM 6

PORCH

SP AC

**FIRST FLOOR** 

### **OPTIONAL FEATURES**

Optional Bedroom 6 and Bath 3 in Lieu of Study and Powder