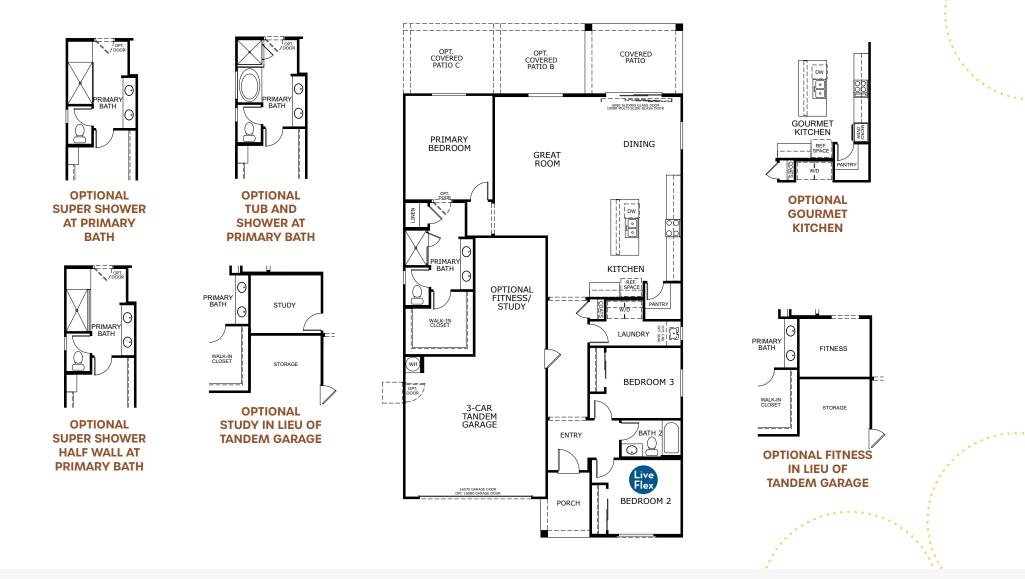

## 1,781 - 1,865 Sq. Ft. | 3 Bedrooms | 2 Baths | 2- to 3-Car Tandem Garage

**SPANISH ELEVATION** 

**RANCH ELEVATION** 

**PRAIRIE ELEVATION** 

CITRUS

1,781 - 1,865 Sq. Ft. | 3 Bedrooms | 2 Baths | 2- to 3-Car Tandem Garage