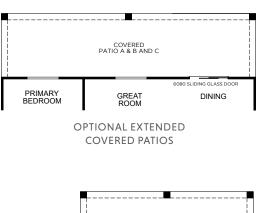

## CITRUS

OPTIONAL SUPER SHOWER AT PRIMARY BATH OPTIONAL OPT TUB AND SHOWER AT GOURME

BATH

PRIMARY BATH

GOURMET KITCHEN

OPTIONAL GOURMET KITCHEN

OPTIONAL EXTENDED COVERED PATIOS

OPTIONAL FEATURES