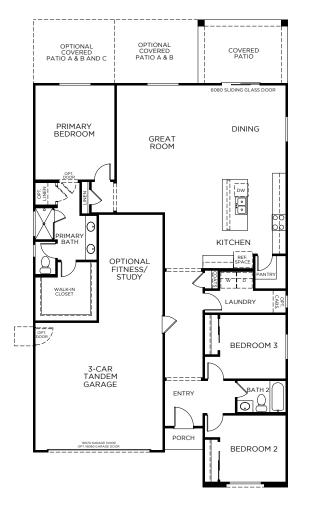

## CITRUS

OPTIONAL SUPER SHOWER AT PRIMARY BATH OPTIONAL OPT TUB AND SHOWER AT GOURME

BATH

PRIMARY BATH

GOURMET KITCHEN

OPTIONAL GOURMET KITCHEN

OPTIONAL EXTENDED COVERED PATIOS

OPTIONAL FEATURES

OPTIONAL STUDY AND STORAGE IN LIEU OF TANDEM GARAGE

OPTIONAL FITNESS IN LIEU OF TANDEM GARAGE

1,776 – 1,860 Square Feet • 3 Bedrooms • 2 Baths • 3-Car Tandem Garage

### 1,776 – 1,860 Square Feet • 3 Bedrooms • 2 Baths • 3-Car Tandem Garage

**CRAFTSMAN ELEVATION** Shown with optional stone

**DESERT PRAIRIE ELEVATION** Shown with optional stone