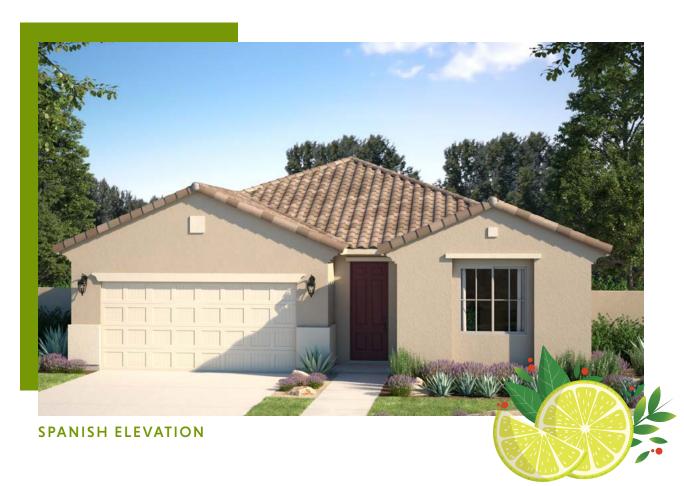

### 1,776 – 1,860 Square Feet • 3 Bedrooms • 2 Baths • 3-Car Tandem Garage

**CRAFTSMAN ELEVATION** Shown with optional stone

**DESERT PRAIRIE ELEVATION** Shown with optional stone