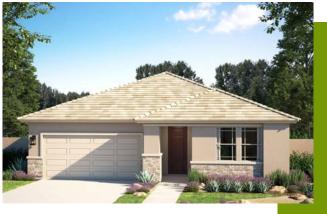

### 1,776 – 1,860 Square Feet • 3 Bedrooms • 2 Baths • 3-Car Tandem Garage

**CRAFTSMAN ELEVATION** Shown with optional stone

**DESERT PRAIRIE ELEVATION** Shown with optional stone