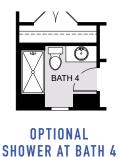

# **BRENTWOOD EXECUTIVE**

2,748 Sq. Ft. • 4 – 5 Bedrooms • 3 – 4 Baths • 3-Car Garage

OPTIONAL SECOND FLOOR ACCESS

OPTIONAL SECOND FLOOR W/ BEDROOM 5 AND BATH 4

OPTIONAL DEN ON FIRST FLOOR