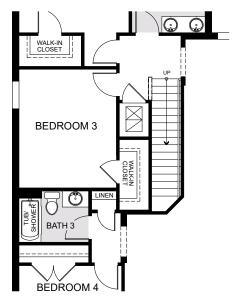

# **BRENTWOOD EXECUTIVE**

2,748 Sq. Ft. • 4 – 5 Bedrooms • 3 – 4 Baths • 3-Car Garage

OPTIONAL SECOND FLOOR ACCESS

OPTIONAL SECOND FLOOR W/ BEDROOM 5 AND BATH 4

OPTIONAL DEN ON FIRST FLOOR