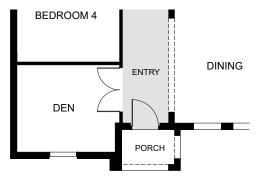

# **BRENTWOOD EXECUTIVE**

2,748 Sq. Ft. • 4 – 5 Bedrooms • 3 – 4 Baths • 3-Car Garage

OPTIONAL SECOND FLOOR ACCESS

OPTIONAL SECOND FLOOR W/ BEDROOM 5 AND BATH 4

OPTIONAL DEN ON FIRST FLOOR