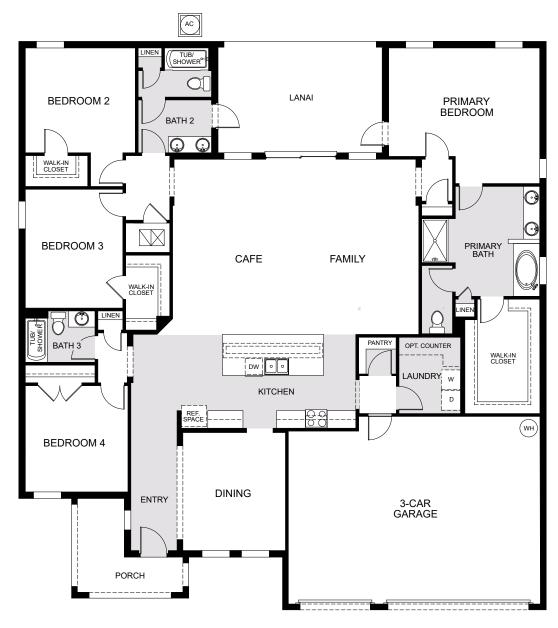

# **BRENTWOOD EXECUTIVE**

2,748 Sq. Ft. • 4 – 5 Bedrooms • 3 – 4 Baths • 3-Car Garage

FIRST FLOOR

2064 Starflower Lane, Kissimmee, FL 34746 • (407) 594-8585

© 2024 Landsea Homes US Corporation. LANDSEA\* and LIVE IN YOUR ELEMENT\* are federally registered trademarks of Landsea. Plans, terms, pricing, square footage, product information, features, promotions, amenities and community/neighborhood information are subject to change without notice or obligation. Square footage is approximate. Floor plans, renderings and site map are for representational purposes only, subject to change and not to scale. Renderings do not represent actual honesites. Models do not display racial preference. Please see the actual purchase agreement for additional information, disclosures and disclaimers relating to your home and its features. Individual energy costs and savings may vary. Landsea Homes does not guarantee any specific level of energy costs or savings. All rights reserved and strictly enforced. This is not an offering where prohibited by law. No information contained herein shall be deemed to constitute a representation or warranty of any kind. Please consult a Landsea Homes sales representative for details. CGC #1507971. Landsea Mortgage is a division of NFM, Inc. dba NFM Lending, NFM NMLS #2893. This is a co-marketing piece with Landsea Homes, and you may choose not to use Landsea Mortgage in connection with the purchase of a Landsea Homes property. You are entitled to shop around for the best lender/real estate company for you. Landsea Mortgage is an equal housing lender. For full agency and state licensing information, please visit www.nfmlending.com/licensing. NFM, Inc.'s NMLS #2893 (www.nmlsconsumeraccess.org). NFM, Inc. is not affiliated with, or an agent or division of, a governmental agency or depository institution. Copyright © 2024.

# **BRENTWOOD EXECUTIVE**

2,748 Sq. Ft. • 4 – 5 Bedrooms • 3 – 4 Baths • 3-Car Garage

OPTIONAL SECOND FLOOR ACCESS

OPTIONAL SECOND FLOOR W/ BEDROOM 5 AND BATH 4

OPTIONAL DEN ON FIRST FLOOR