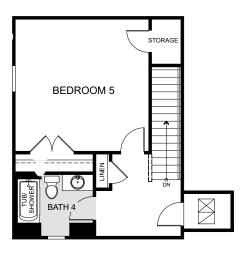

# **BRENTWOOD EXECUTIVE**

2,748 Sq. Ft. • 4 – 5 Bedrooms • 3 – 4 Baths • 3-Car Garage

OPTIONAL SECOND FLOOR ACCESS

OPTIONAL SECOND FLOOR W/ BEDROOM 5 AND BATH 4

OPTIONAL DEN ON FIRST FLOOR