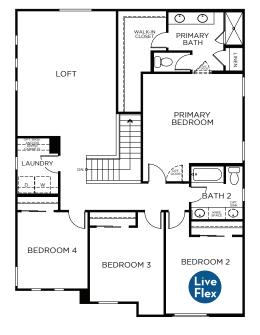

#### **FIRST FLOOR**

#### **SECOND FLOOR**

**OPTIONAL FEATURES** 

Optional Gourmet Kitchen

Optional Double Doors at Study

Optional Bedroom 5 and Bath 3 in Lieu of Study and Powder

Optional Tub and Shower at Primary Bath