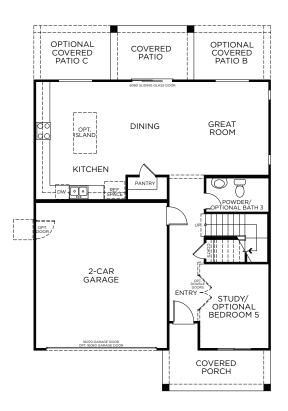

# The Villages at North Copper Canyon | Canyon Series

## **ANTELOPE**

2,162 Square Feet • 3 - 5 Bedrooms + Loft + Study • 2.5 - 3 Baths • 2-Car Garage

#### FIRST FLOOR



#### SECOND FLOOR



#### **OPTIONAL FEATURES**



OPTIONAL GOURMET KITCHEN



OPTIONAL WALK-IN SHOWER AT PRIMARY BATH



OPTIONAL TUB & SHOWER AT PRIMARY BATH



BEDROOM 4
IN LIEU OF LOFT



OPTIONAL
BEDROOM 5 WITH
BATH 3 IN LIEU OF
STUDY & POWDER

### 22985 N. 183rd Drive, Surprise, AZ 85387 • (623) 265-5786

© 2024 Landsea Homes US Corporation. LANDSEA\*, LIVE IN YOUR ELEMENT\* and LIVEFLEX\* are federally registered trademarks of Landsea. Bedroom(s) marked with LiveFlex are eligible for the LiveFlex optional program for an additional cost. You may select one (1) bedroom marked with LiveFlex for the program and pick your preferred package of options for that room. Plans, terms, pricing, square footages are approximate. Renderings are artist's conceptions. Homes shown may not reflect a