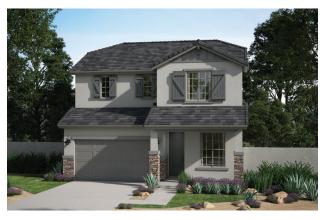

# The Villages at North Copper Canyon | Canyon Series

## **ANTELOPE**

2,162 Square Feet • 3 - 5 Bedrooms + Loft + Study • 2.5 - 3 Baths • 2-Car Garage

SPANISH ELEVATION

CRAFTSMAN ELEVATION Shown with optional stone

DESERT PRAIRIE ELEVATION Shown with optional stone