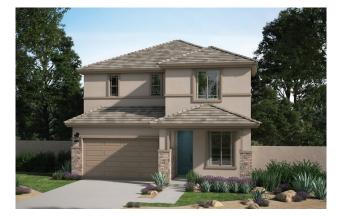

# The Villages at North Copper Canyon | Canyon Series

## **ANTELOPE**

2,162 Square Feet • 3 - 5 Bedrooms + Loft + Study • 2.5 - 3 Baths • 2-Car Garage

SPANISH ELEVATION

CRAFTSMAN ELEVATION Shown with optional stone

DESERT PRAIRIE ELEVATION Shown with optional stone