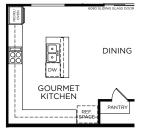

#### **OPTIONAL FEATURES**

OPTIONAL GOURMET KITCHEN

OPTIONAL WALK-IN SHOWER AT PRIMARY BATH

OPTIONAL TUB & SHOWER AT PRIMARY BATH

BEDROOM 4
IN LIEU OF LOFT

OPTIONAL
BEDROOM 5 WITH
BATH 3 IN LIEU OF
STUDY & POWDER