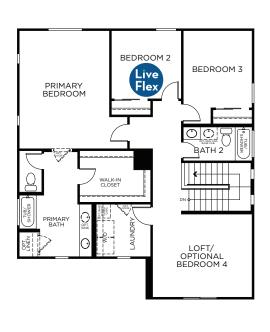

# The Villages at North Copper Canyon | Canyon Series

## **ANTELOPE**

2,162 Square Feet • 3 - 5 Bedrooms + Loft + Study • 2.5 - 3 Baths • 2-Car Garage

#### FIRST FLOOR



#### SECOND FLOOR



#### **OPTIONAL FEATURES**



OPTIONAL GOURMET KITCHEN



OPTIONAL WALK-IN SHOWER AT PRIMARY BATH



OPTIONAL TUB & SHOWER AT PRIMARY BATH



BEDROOM 4
IN LIEU OF LOFT



OPTIONAL
BEDROOM 5 WITH
BATH 3 IN LIEU OF
STUDY & POWDER

### 22985 N. 183rd Drive, Surprise, AZ 85387 • (623) 265-5786

© 2024 Landsea Homes US Corporation. LANDSEA\*, LIVE IN YOUR ELEMENT\* and LIVEFLEX\* are federally registered trademarks of Landsea. Bedroom(s) marked with LiveFlex are eligible for the LiveFlex optional program for an additional cost. You may select one (1) bedroom marked with LiveFlex for the program and pick your preferred package of options for that room. Plans, terms, pricing, square footages are approximate. Renderings are artist's conceptions. Homes shown may not reflect actual homesites. Site