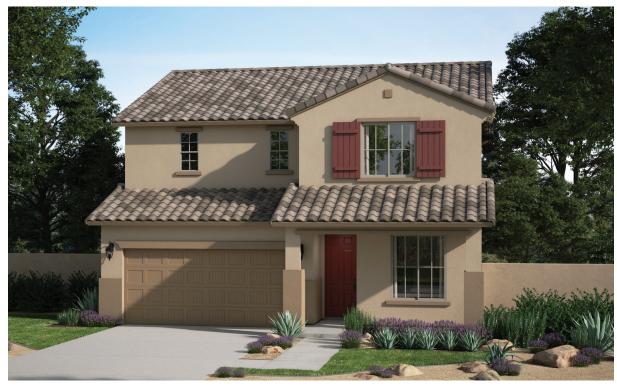

## **ANTELOPE**

2,162 Square Feet • 3 - 5 Bedrooms + Loft + Study • 2.5 - 3 Baths • 2-Car Garage

SPANISH ELEVATION

CRAFTSMAN ELEVATION Shown with optional stone

DESERT PRAIRIE ELEVATION Shown with optional stone