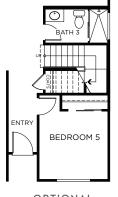

#### **OPTIONAL FEATURES**

OPTIONAL GOURMET KITCHEN

OPTIONAL WALK-IN SHOWER AT PRIMARY BATH

OPTIONAL TUB & SHOWER AT PRIMARY BATH

BEDROOM 4
IN LIEU OF LOFT

OPTIONAL
BEDROOM 5 WITH
BATH 3 IN LIEU OF
STUDY & POWDER