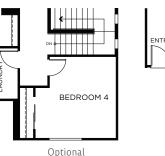

# OPTIONAL COVERED PATIO PATIO PATIO B OPTIONAL COVERED PATIO B OPTIONAL BATH 3 OPTIONAL

Bedroom 4 in Lieu of Loft

**OPTIONAL FEATURES** 

Optional Tub and Shower at Primary Bath

Optional Bedroom 5 and Bath 3 in Lieu of Study and Powder