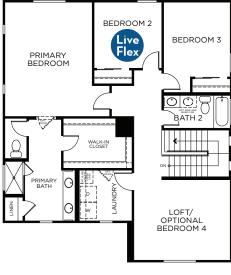

#### SECOND FLOOR

#### **ANTELOPE**

2,162 Square Feet
3 - 5 Bedrooms + Loft + Study
2.5 - 3 Baths
2-Car Garage

#### ANTELOPE

2,162 Square Feet
3 - 5 Bedrooms + Loft + Study
2.5 - 3 Baths
2-Car Garage