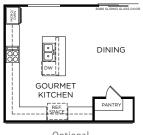

BEDROOM 5

Optional Gourmet Kitchen

# OPTIONAL COVERED PATIO PATIO PATIO B OPTIONAL COVERED PATIO B OPTIONAL BATH 3 OPTIONAL

Bedroom 4 in Lieu of Loft

**OPTIONAL FEATURES** 

Optional Tub and Shower at Primary Bath

Optional Bedroom 5 and Bath 3 in Lieu of Study and Powder