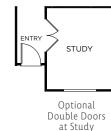

# OPTIONAL COVERED PATIO PATIO PATIO B OPTIONAL COVERED PATIO B OPTIONAL BATH 3 OPTIONAL

Bedroom 4 in Lieu of Loft

**OPTIONAL FEATURES** 

Optional Tub and Shower at Primary Bath

Optional Bedroom 5 and Bath 3 in Lieu of Study and Powder