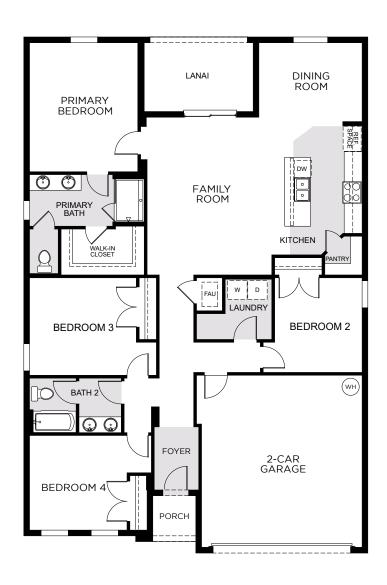

1,819 Sq. Ft. · 4 Bedrooms · 2 Baths · 2-Car Garage

**ELEVATION 1 - STONE** 

**ELEVATION 1 - STUCCO** 

**ELEVATION 2 - STONE** 

**ELEVATION 2 - STUCCO** 

ELEVATION 3 - STONE

**ELEVATION 3 - STUCCO** 

**ELEVATION 3 - HARDIE** 