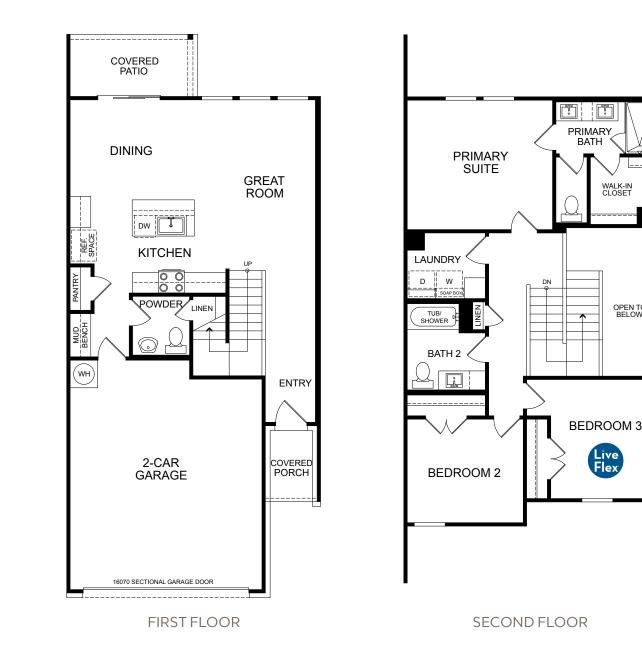

## L/NDSEA® HOMES Live in your element

Ľ.

WALK-IN CLOSET

OPEN TO

BELOW

Live

Flex