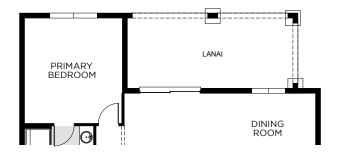

## **KENSINGTON FLEX**

2,103 Sq. Ft. · 4 Bedrooms · 2 Baths · 2-Car Garage

OPTIONAL
TUB AT PRIMARY BATH

OPTIONAL DINING ROOM

OPTIONAL LIVING ROOM/ BEDROOM 2 ALTERNATE

OPTIONAL EXTENDED LANAI