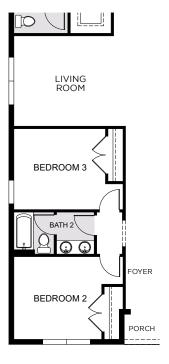

## **KENSINGTON FLEX**

2,103 Sq. Ft. · 4 Bedrooms · 2 Baths · 2-Car Garage

OPTIONAL
TUB AT PRIMARY BATH

OPTIONAL DINING ROOM

OPTIONAL LIVING ROOM/ BEDROOM 2 ALTERNATE

OPTIONAL EXTENDED LANAI