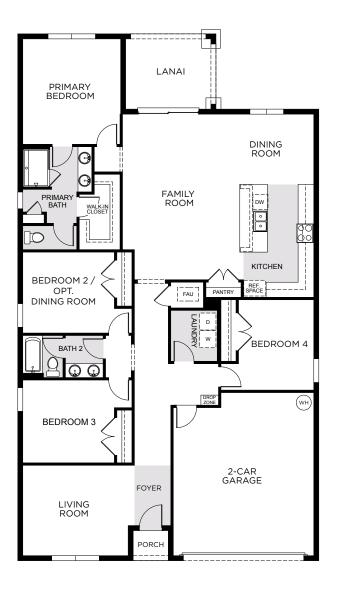

## **KENSINGTON FLEX**

2,103 Sq. Ft. · 4 Bedrooms · 2 Baths · 2-Car Garage

**ELEVATION 1 - STONE** 

**ELEVATION 1 - STUCCO** 

**ELEVATION 1 - HARDIE** 

**ELEVATION 2 - STONE** 

**ELEVATION 2 - STUCCO** 

**ELEVATION 2 - HARDIE** 

## **KENSINGTON FLEX**

2,103 Sq. Ft. · 4 Bedrooms · 2 Baths · 2-Car Garage

OPTIONAL
TUB AT PRIMARY BATH

OPTIONAL DINING ROOM

OPTIONAL LIVING ROOM/ BEDROOM 2 ALTERNATE

OPTIONAL EXTENDED LANAI