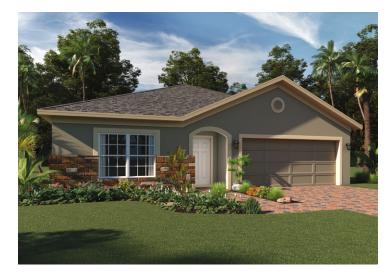

## **KENSINGTON FLEX**

2,103 Sq. Ft. · 4 Bedrooms · 2 Baths · 2-Car Garage

**ELEVATION 1 - STONE** 

**ELEVATION 1 - STUCCO** 

**ELEVATION 1 - HARDIE** 

**ELEVATION 2 - STONE** 

**ELEVATION 2 - STUCCO** 

**ELEVATION 2 - HARDIE** 