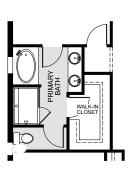

## **KENSINGTON FLEX**

2,103 Sq. Ft. · 4 Bedrooms · 2 Baths · 2-Car Garage

OPTIONAL
TUB AT PRIMARY BATH

OPTIONAL DINING ROOM

OPTIONAL LIVING ROOM/ BEDROOM 2 ALTERNATE

OPTIONAL EXTENDED LANAI