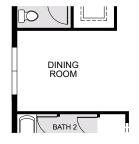

## **KENSINGTON FLEX**

2,103 Sq. Ft. · 4 Bedrooms · 2 Baths · 2-Car Garage

OPTIONAL
TUB AT PRIMARY BATH

OPTIONAL DINING ROOM

OPTIONAL LIVING ROOM/ BEDROOM 2 ALTERNATE

OPTIONAL EXTENDED LANAI