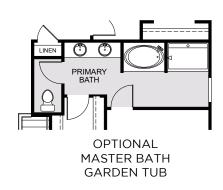

# WILSHIRE

3,198 Square Feet • 5 - 6 Bedrooms • 3 - 4 Baths • 2-Car Garage

**EXTENDED LANAI** 