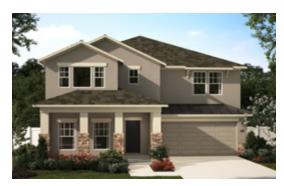

# WILSHIRE

3,198 Square Feet • 5 - 6 Bedrooms • 3 - 4 Baths • 2-Car Garage

Elevation 3 - Hardie

Elevation 3 - Stucco

Elevation 3 - Stone

Elevation 1 - Stucco

Elevation 1 - Stone

Elevation 2 - Hardie

Elevation 2 - Stucco

Elevation 2 – Stone