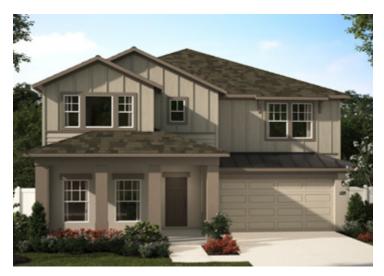

# WILSHIRE

3,198 Square Feet • 5 - 6 Bedrooms • 3 - 4 Baths • 2-Car Garage

Elevation 3 - Hardie

Elevation 3 - Stucco

Elevation 3 - Stone

Elevation 1 - Stucco

Elevation 1 - Stone

Elevation 2 - Hardie

Elevation 2 - Stucco

Elevation 2 – Stone