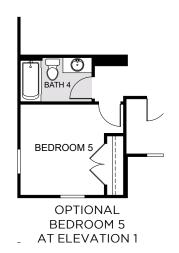

# WILSHIRE

3,198 Square Feet • 5 - 6 Bedrooms • 3 - 4 Baths • 2-Car Garage

**EXTENDED LANAI** 