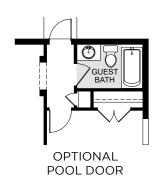

# WILSHIRE

3,198 Square Feet • 5 - 6 Bedrooms • 3 - 4 Baths • 2-Car Garage

**EXTENDED LANAI** 