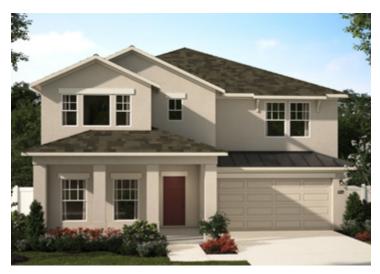

# WILSHIRE

3,198 Square Feet • 5 - 6 Bedrooms • 3 - 4 Baths • 2-Car Garage

Elevation 3 - Hardie

Elevation 3 - Stucco

Elevation 3 - Stone

Elevation 1 - Stucco

Elevation 1 - Stone

Elevation 2 - Hardie

Elevation 2 - Stucco

Elevation 2 – Stone