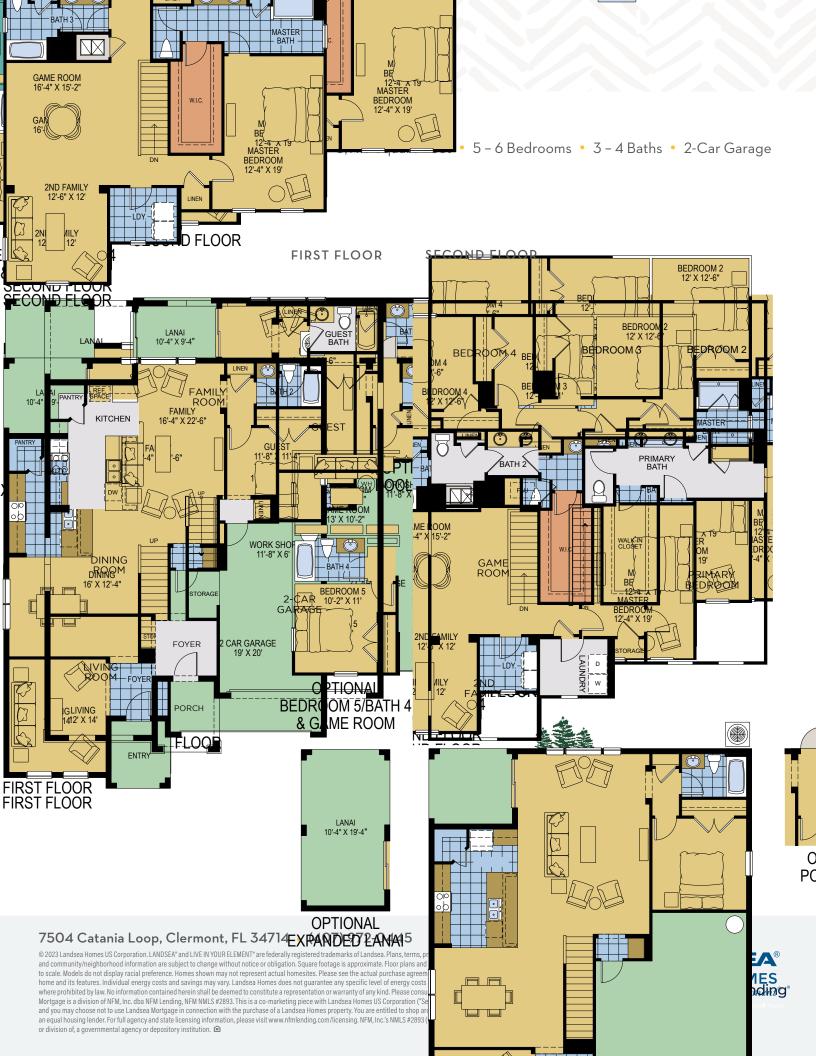

# WILSHIRE

3,198 Square Feet • 5 - 6 Bedrooms • 3 - 4 Baths • 2-Car Garage

**EXTENDED LANAI** 

## 7504 Catania Loop, Clermont, FL 34714 • (407) 972-0445

© 2023 Landsea Homes US Corporation. LANDSEA\* and LIVE IN YOUR ELEMENT\* are federally registered trademarks of Landsea. Plans, terms, pricing, square footage, product information, features, promotions, amenities and community/neighborhood information are subject to change without notice or obligation. Square footage is approximate. Floor plans and site map are for representational purposes only, subject to change and not to scale. Models do not display racial preference. Homes shown may not represent actual homesites. Please see the actual purchase agreement for additional information, disclosures and disclaimers relating to your home and its features. Individual energy costs and savings may vary. Landsea Homes does not guarantee any specific level of energy costs or savings. All rights reserved and strictly enforced. This is not an offering where prohibited by law. No information contained herein shall be deemed to constitute a representation or warranty of any kind. Please consult a Landsea Homes sales representative for details. CGC #1507971. Landsea Mortgage is a division of NFM, Inc. dba NFM Lending, NFM NMLS #2893. This is a co-marketing piece with Landsea Homes US Corporation ("Seller"). Landsea Mortgage has a financial relationship with Landsea Homes, and you may choose not to use Landsea Mortgage in connection with the purchase of a Landsea Homes property. You are entitled to shop around for the best lender/real estate company for you. Landsea Mortgage is an equal housing lender. For full agency and state licensing information, please visit www.nfmlending.com/licensing. NFM, Inc.'s NMLS #2893 (www.nmlsconsumeraccess.org). NFM, Inc. is not affiliated with, or an agent or division of, a governmental agency or depository institution.  $\ensuremath{\widehat{\mbox{\it le}}}$ 