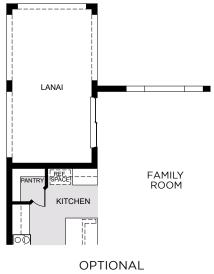

# WILSHIRE

3,198 Square Feet • 5 - 6 Bedrooms • 3 - 4 Baths • 2-Car Garage

**EXTENDED LANAI** 

# WILSHIRE

3,198 Square Feet • 5 - 6 Bedrooms • 3 - 4 Baths • 2-Car Garage

Elevation 3 - Hardie

Elevation 3 - Stucco

Elevation 3 - Stone

Elevation 1 - Stucco

Elevation 1 - Stone

Elevation 2 - Hardie