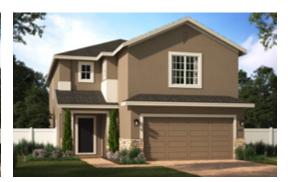

# WILSHIRE

3,198 Square Feet • 5 - 6 Bedrooms • 3 - 4 Baths • 2-Car Garage

Elevation 3 - Hardie

Elevation 3 - Stucco

Elevation 3 - Stone

Elevation 1 - Stucco

Elevation 1 - Stone

Elevation 2 - Hardie