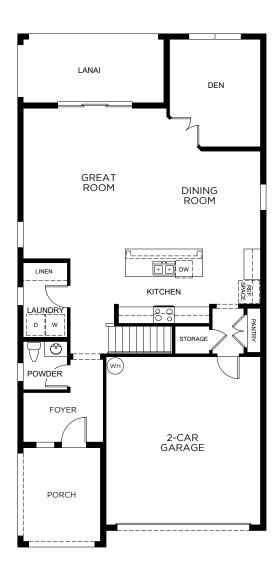

## 2,903 Square Feet • 4 Bedrooms • 2.5 Baths • 2-Car Garage

FIRST FLOOR

SECOND FLOOR

VERO

SECOND FLOOR

Ridgeview