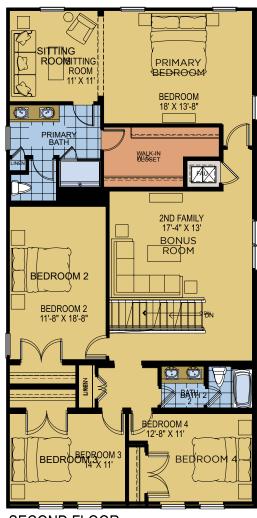

## 2,903 Square Feet • 4 Bedrooms • 2.5 Baths • 2-Car Garage

FIRST FLOOR

SECOND FLOOR

VERO

SECOND FLOOR

Ridgeview