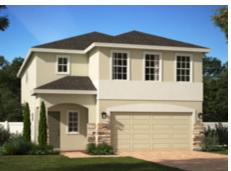

## SANIBEL

2,257 Square Feet • 4 Bedrooms • 2.5 Baths • 2-Car Garage

Elevation 3 - Stucco

Elevation 3 - Stone

Elevation 1 - Stone

Elevation 1 - Stucco

Elevation 2 - Stone

Elevation 2 - Stucco