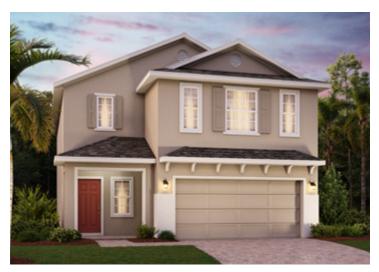

## SANIBEL

2,257 Square Feet • 4 Bedrooms • 2.5 Baths • 2-Car Garage

Elevation 3 - Stucco

Elevation 3 - Stone

Elevation 1 - Stone

Elevation 1 - Stucco

Elevation 2 - Stone

Elevation 2 - Stucco