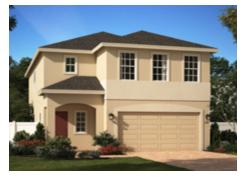

## SANIBEL

2,257 Square Feet • 4 Bedrooms • 2.5 Baths • 2-Car Garage

Elevation 3 - Stucco

Elevation 3 - Stone

Elevation 1 - Stone

Elevation 1 - Stucco

Elevation 2 - Stone

Elevation 2 - Stucco