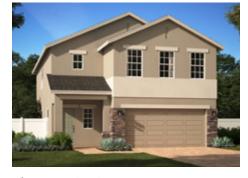

## SANIBEL

2,257 Square Feet • 4 Bedrooms • 2.5 Baths • 2-Car Garage

Elevation 3 - Stucco

Elevation 3 - Stone

Elevation 1 - Stone

Elevation 1 - Stucco

Elevation 2 - Stone

Elevation 2 - Stucco