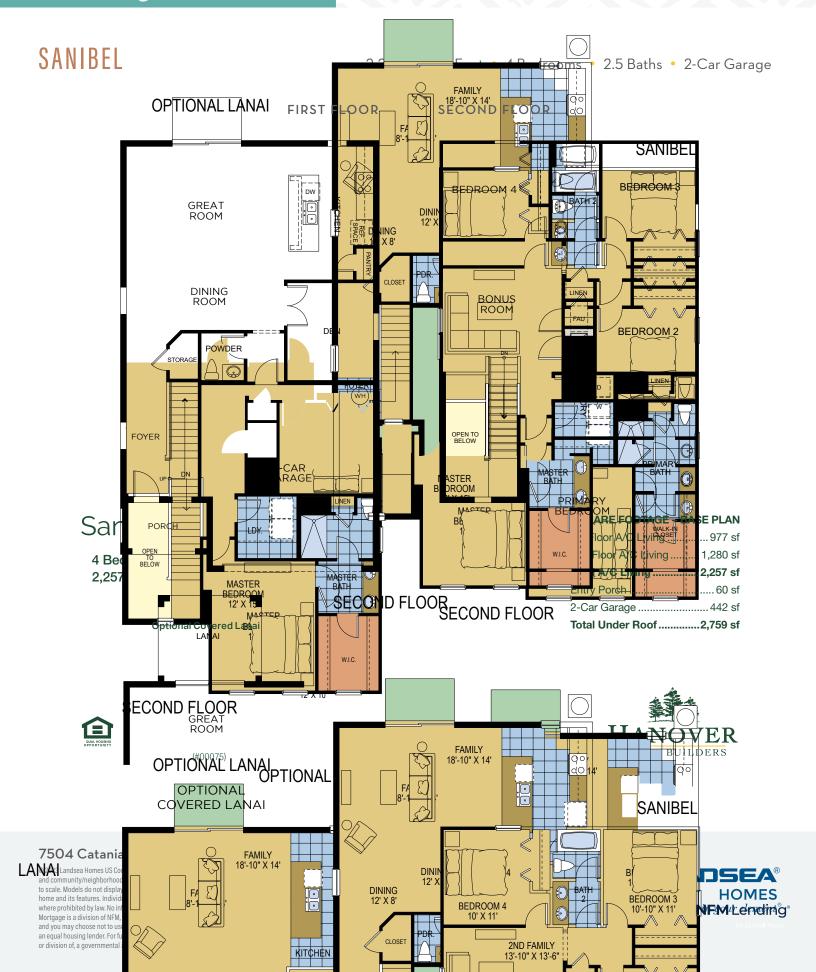

## SANIBEL

2,257 Square Feet • 4 Bedrooms • 2.5 Baths • 2-Car Garage

Elevation 3 - Stucco

Elevation 3 - Stone

Elevation 1 - Stone

Elevation 1 - Stucco

Elevation 2 - Stone

Elevation 2 - Stucco