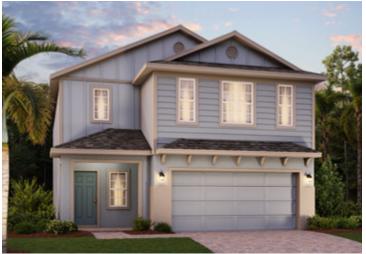

## SANIBEL

2,257 Square Feet • 4 Bedrooms • 2.5 Baths • 2-Car Garage

Elevation 3 - Stucco

Elevation 3 - Stone

Elevation 1 - Stone

Elevation 1 - Stucco

Elevation 2 - Stone

Elevation 2 - Stucco