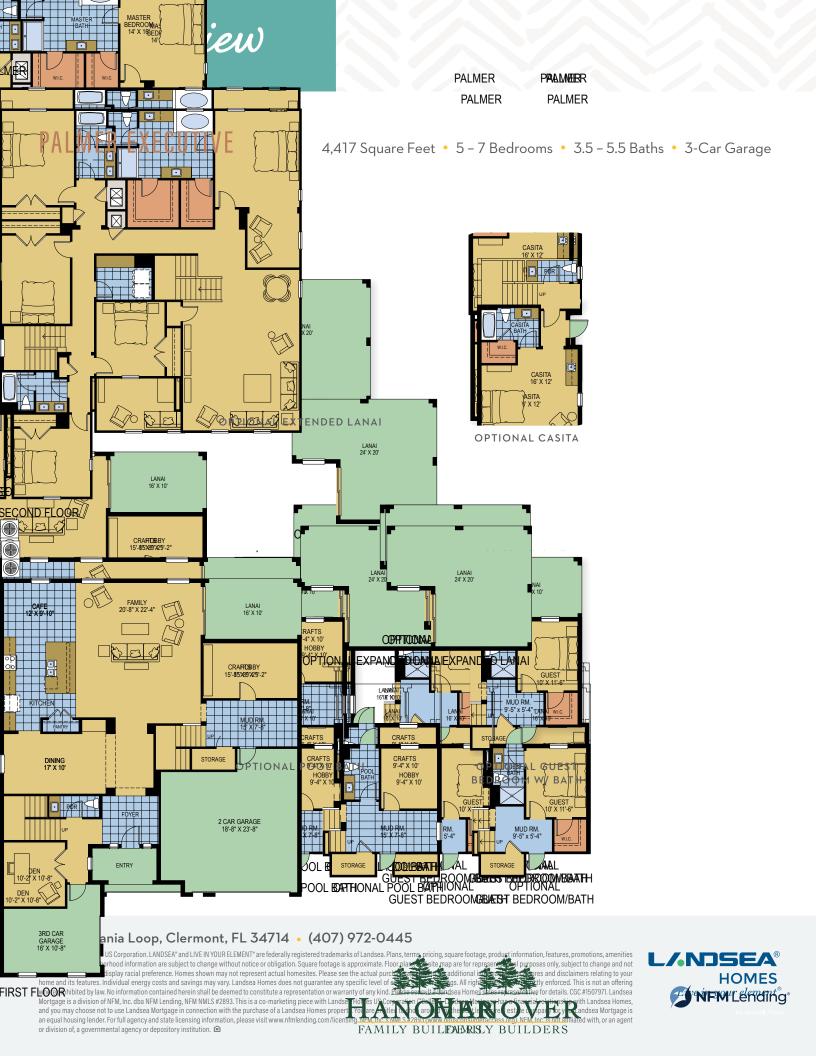

## PALMER EXECUTIVE

4,417 Square Feet • 5 - 7 Bedrooms • 3.5 - 5.5 Baths • 3-Car Garage

## 7504 Catania Loop, Clermont, FL 34714 • (407) 972-0445

## PALMER EXECUTIVE

4,417 Square Feet • 5 - 7 Bedrooms • 3.5 - 5.5 Baths • 3-Car Garage

Elevation 3 - Hardie

Elevation 3 - Stucco

Elevation 1 - Hardie

Elevation 1 - Stucco

Elevation 1 - Stone

Elevation 3 - Stone

Elevation 2 - Hardie

Elevation 2 - Stucco

Elevation 2 - Stone