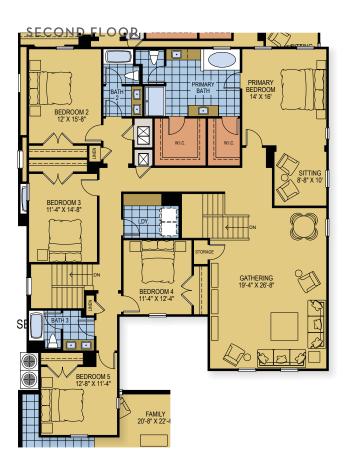

## PALMER EXECUTIVE

4,417 Square Feet • 5 - 7 Bedrooms • 3.5 - 5.5 Baths • 3-Car Garage