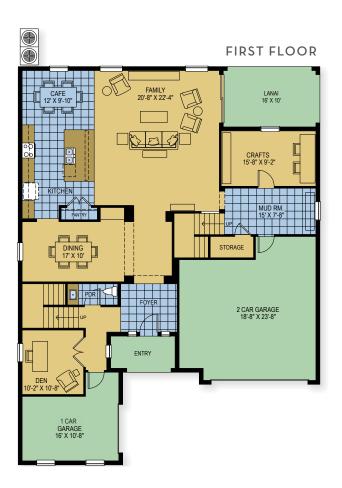

## PALMER EXECUTIVE

4,417 Square Feet • 5 - 7 Bedrooms • 3.5 - 5.5 Baths • 3-Car Garage