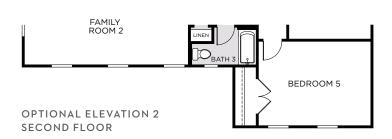

### OSCEOLA PREMIER

3,899 Square Feet • 5 - 6 Bedrooms • 3.5 - 4 Baths • 2-Car Garage

FIRST FLOOR SECOND FLOOR

Revision Date: 11/2023

4930 Chase Court, St. Cloud, FL 34772 • (407) 315-2628

© 2023 Landsea Homes US Corporation. LANDSEA\* and LIVE IN YOUR ELEMENT\* are federally registered trademarks of Landsea. Plans, terms, pricing, square footage, product information, features, promotions, amenities and community/neighborhood information are subject to change without notice or obligation. Square footage is approximate. Floor plans and site map are for representational purposes only, subject to change and not to scale. Models do not display racial preference. Homes shown may not represent actual homesites. Please see the actual purchase agreement for additional information, disclosures and disclaimers relating to your home and its features. Individual energy costs and savings may vary. Landsea Homes does not guarantee any specific level of energy costs or savings. All rights reserved and strictly enforced. This is not an offering where prohibited by law. No information contained herein shall be deemed to constitute a representation or warranty of any kind. Please consult a Landsea Homes sales representative for details. CGC #1507971. Landsea Mortgage is a division of NFM, Inc. dba NFM Lending, NFM NMLS #2893. This is a co-marketing piece with Landsea Homes US Corporation ("Seller"). Landsea Mortgage has a financial relationship with Landsea Homes, and you may choose not to use Landsea Mortgage in connection with the purchase of a Landsea Homes property. You are entitled to shop around for the best lender/real estate company for you. Landsea Mortgage is an equal housing lender. For full agency and state licensing information, please visit www.nfmlending.com/licensing. NFM, Inc.'s NMLS #2893 (www.nmlsconsumeraccess.org). NFM, Inc. is not affiliated with, or an agent or division of, a governmental agency or depository institution. Copyright © 2023. 🖨