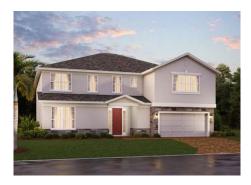

## Hanover Lakes

### OSCEOLA PREMIER

3,899 Square Feet • 5 - 6 Bedrooms • 3.5 - 4 Baths • 2-Car Garage

**ELEVATION 1 - SIDING** 

**ELEVATION 2 - STONE** 

**ELEVATION 2 - STUCCO** 

**ELEVATION 2 - STUCCO** 

**ELEVATION 2 - STONE** 

**ELEVATION 2 - CLADDING** 

**ELEVATION 3 - HARDIE** 

**ELEVATION 3 - STONE** 

**ELEVATION 3 - STUCCO** 

Revision Date: 11/2023