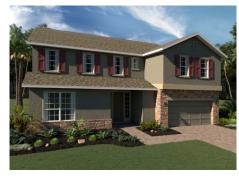

## Hanover Lakes

### OSCEOLA PREMIER

3,899 Square Feet • 5 - 6 Bedrooms • 3.5 - 4 Baths • 2-Car Garage

**ELEVATION 1 - SIDING** 

**ELEVATION 2 - STONE** 

**ELEVATION 2 - STUCCO** 

**ELEVATION 2 - STUCCO** 

**ELEVATION 2 - STONE** 

**ELEVATION 2 - CLADDING** 

**ELEVATION 3 - HARDIE** 

**ELEVATION 3 - STONE** 

**ELEVATION 3 - STUCCO** 

Revision Date: 11/2023