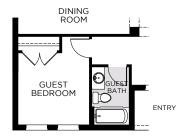

#### OSCEOLA PREMIER

3,899 Square Feet • 5 - 6 Bedrooms • 3.5 - 4 Baths • 2-Car Garage

OPTIONAL GUEST BEDROOM & GUEST BATH

Revision Date: 11/2023

4930 Chase Court, St. Cloud, FL 34772 • (407) 315-2628

© 2023 Landsea Homes US Corporation. LANDSEA\* and LIVE IN YOUR ELEMENT\* are federally registered trademarks of Landsea. Plans, terms, pricing, square footage, product information, features, promotions, amenities and community/neighborhood information are subject to change without notice or obligation. Square footage is approximate. Floor plans and site map are for representational purposes only, subject to change and not to scale. Models do not display racial preference. Homes shown may not represent actual homesites. Please see the actual purchase agreement for additional information, disclosures and disclaimers relating to your home and its features. Individual energy costs and savings may vary, Landsea Homes does not guarantee any specific level of energy costs or savings. All rights reserved and strictly enforced. This is not an offering where prohibited by law. No information contained herein shall be deemed to constitute a representation or warranty of any kind. Please consult a Landsea Homes sales representative for details. CGC #1507971. Landsea Mortgage is a division of NFM, Inc. dba NFM Lending, NFM NMLS #2893. This is a co-marketing piece with Landsea Homes US Corporation ("Seller"). Landsea Mortgage has a financial relationship with Landsea Homes, and you may choose not to use Landsea Mortgage in connection with the purchase of a Landsea Homes property. You are entitled to shop around for the best lender/real estate company for you. Landsea Mortgage is an equal housing lender. For full agency and state licensing information, please visit www.nfmlending.com/licensing. NFM, Inc.'s NMLS #2893 (www.nmlsconsumeraccess.org). NFM, Inc. is not affiliated with, or an agent or division of, a governmental agency or depository institution. Copyright © 2023. 🖨