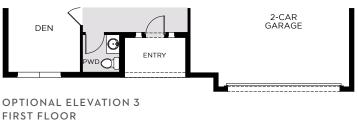

### OSCEOLA PREMIER

3,899 Square Feet • 5 - 6 Bedrooms • 3.5 - 4 Baths • 2-Car Garage

FIRST FLOOR SECOND FLOOR

Revision Date: 11/2023

4930 Chase Court, St. Cloud, FL 34772 • (407) 315-2628

© 2023 Landsea Homes US Corporation. LANDSEA\* and LIVE IN YOUR ELEMENT\* are federally registered trademarks of Landsea. Plans, terms, pricing, square footage, product information, features, promotions, amenities and community/neighborhood information are subject to change without notice or obligation. Square footage is approximate. Floor plans and site map are for representational purposes only, subject to change and not to scale. Models do not display racial preference. Homes shown may not represent actual homesites. Please see the actual purchase agreement for additional information, disclosures and disclaimers relating to your home and its features. Individual energy costs and savings may vary. Landsea Homes does not guarantee any specific level of energy costs or savings. All rights reserved and strictly enforced. This is not an offering where prohibited by law. No information contained herein shall be deemed to constitute a representation or warranty of any kind. Please consult a Landsea Homes sales representative for details. CGC #1507971. Landsea Mortgage is a division of NFM, Inc. dba NFM Lending, NFM NMLS #2893. This is a co-marketing piece with Landsea Homes US Corporation ("Seller"). Landsea Mortgage has a financial relationship with Landsea Homes, and you may choose not to use Landsea Mortgage in connection with the purchase of a Landsea Homes property. You are entitled to shop around for the best lender/real estate company for you. Landsea Mortgage is an equal housing lender. For full agency and state licensing information, please visit www.nfmlending.com/licensing. NFM, Inc.'s NMLS #2893 (www.nmlsconsumeraccess.org). NFM, Inc. is not affiliated with, or an agent or division of, a governmental agency or depository institution. Copyright © 2023. 🖨