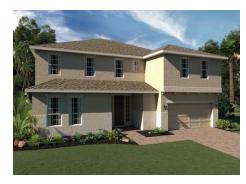

## Hanover Lakes

### OSCEOLA PREMIER

3,899 Square Feet • 5 - 6 Bedrooms • 3.5 - 4 Baths • 2-Car Garage

**ELEVATION 1 - SIDING** 

**ELEVATION 2 - STONE** 

**ELEVATION 2 - STUCCO** 

**ELEVATION 2 - STUCCO** 

**ELEVATION 2 - STONE** 

**ELEVATION 2 - CLADDING** 

**ELEVATION 3 - HARDIE** 

**ELEVATION 3 - STONE** 

**ELEVATION 3 - STUCCO** 

Revision Date: 11/2023