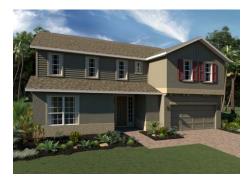

## Hanover Lakes

### OSCEOLA PREMIER

3,899 Square Feet • 5 - 6 Bedrooms • 3.5 - 4 Baths • 2-Car Garage

**ELEVATION 1 - SIDING** 

**ELEVATION 2 - STONE** 

**ELEVATION 2 - STUCCO** 

**ELEVATION 2 - STUCCO** 

**ELEVATION 2 - STONE** 

**ELEVATION 2 - CLADDING** 

**ELEVATION 3 - HARDIE** 

**ELEVATION 3 - STONE** 

**ELEVATION 3 - STUCCO** 

Revision Date: 11/2023