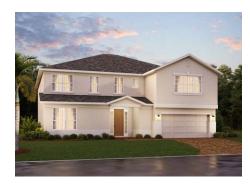

## Hanover Lakes

### OSCEOLA PREMIER

3,899 Square Feet • 5 - 6 Bedrooms • 3.5 - 4 Baths • 2-Car Garage

**ELEVATION 1 - SIDING** 

**ELEVATION 2 - STONE** 

**ELEVATION 2 - STUCCO** 

**ELEVATION 2 - STUCCO** 

**ELEVATION 2 - STONE** 

**ELEVATION 2 - CLADDING** 

**ELEVATION 3 - HARDIE** 

**ELEVATION 3 - STONE** 

**ELEVATION 3 - STUCCO** 

Revision Date: 11/2023