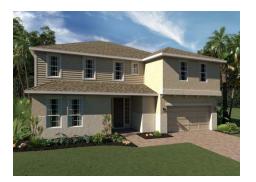

## Hanover Lakes

### OSCEOLA PREMIER

3,899 Square Feet • 5 - 6 Bedrooms • 3.5 - 4 Baths • 2-Car Garage

**ELEVATION 1 - SIDING** 

**ELEVATION 2 - STONE** 

**ELEVATION 2 - STUCCO** 

**ELEVATION 2 - STUCCO** 

**ELEVATION 2 - STONE** 

**ELEVATION 2 - CLADDING** 

**ELEVATION 3 - HARDIE** 

**ELEVATION 3 - STONE** 

**ELEVATION 3 - STUCCO** 

Revision Date: 11/2023