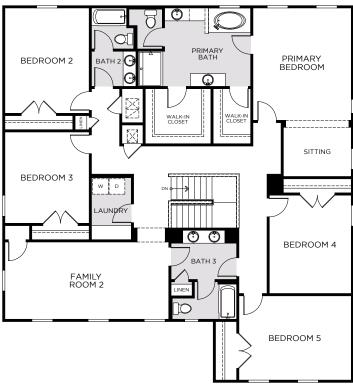

# Hanover Lakes

### OSCEOLA PREMIER

3,899 Square Feet • 5 - 6 Bedrooms • 3.5 - 4 Baths • 2-Car Garage

FIRST FLOOR SECOND FLOOR

Revision Date: 11/2023

4930 Chase Court, St. Cloud, FL 34772 • (407) 315-2628

© 2023 Landsea Homes US Corporation. LANDSEA\* and LIVE IN YOUR ELEMENT\* are federally registered trademarks of Landsea. Plans, terms, pricing, square footage, product information, features, promotions, amenities and community/neighborhood information are subject to change without notice or obligation. Square footage is approximate. Floor plans and site map are for representational purposes only, subject to change and not to scale. Models do not display racial preference. Homes shown may not represent actual homesites. Please see the actual purchase agreement for additional information, disclosures and disclaimers relating to your home and its features. Individual energy costs and savings may vary. Landsea Homes does not guarantee any specific level of energy costs or savings. All rights reserved and strictly enforced. This is not an offering where prohibited by law. No information contained herein shall be deemed to constitute a representation or warranty of any kind. Please consult a Landsea Homes sales representative for details. CGC #1507971. Landsea Mortgage is a division of NFM, Inc. dba NFM Lending, NFM NMLS #2893. This is a co-marketing piece with Landsea Homes US Corporation ("Seller"). Landsea Mortgage has a financial relationship with Landsea Homes, and you may choose not to use Landsea Mortgage in connection with the purchase of a Landsea Homes property. You are entitled to shop around for the best lender/real estate company for you. Landsea Mortgage is an equal housing lender. For full agency and state licensing information, please visit www.nfmlending.com/licensing. NFM, Inc.'s NMLS #2893 (www.nmlsconsumeraccess.org). NFM, Inc. is not affiliated with, or an agent or division of, a governmental agency or depository institution. Copyright © 2023. 🖨