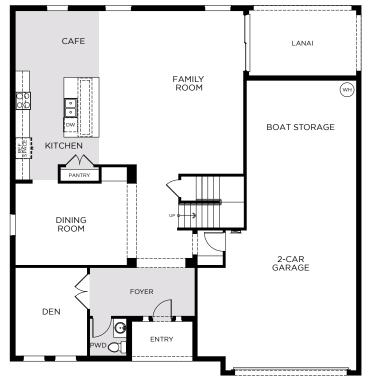

# Hanover Lakes

### OSCEOLA PREMIER

3,899 Square Feet • 5 - 6 Bedrooms • 3.5 - 4 Baths • 2-Car Garage

FIRST FLOOR SECOND FLOOR

Revision Date: 11/2023

4930 Chase Court, St. Cloud, FL 34772 • (407) 315-2628

© 2023 Landsea Homes US Corporation. LANDSEA\* and LIVE IN YOUR ELEMENT\* are federally registered trademarks of Landsea. Plans, terms, pricing, square footage, product information, features, promotions, amenities and community/neighborhood information are subject to change without notice or obligation. Square footage is approximate. Floor plans and site map are for representational purposes only, subject to change and not to scale. Models do not display racial preference. Homes shown may not represent actual homesites. Please see the actual purchase agreement for additional information, disclosures and disclaimers relating to your home and its features. Individual energy costs and savings may vary. Landsea Homes does not guarantee any specific level of energy costs or savings. All rights reserved and strictly enforced. This is not an offering where prohibited by law. No information contained herein shall be deemed to constitute a representation or warranty of any kind. Please consult a Landsea Homes sales representative for details. CGC #1507971. Landsea Mortgage is a division of NFM, Inc. dba NFM Lending, NFM NMLS #2893. This is a co-marketing piece with Landsea Homes US Corporation ("Seller"). Landsea Mortgage has a financial relationship with Landsea Homes, and you may choose not to use Landsea Mortgage in connection with the purchase of a Landsea Homes property. You are entitled to shop around for the best lender/real estate company for you. Landsea Mortgage is an equal housing lender. For full agency and state licensing information, please visit www.nfmlending.com/licensing. NFM, Inc.'s NMLS #2893 (www.nmlsconsumeraccess.org). NFM, Inc. is not affiliated with, or an agent or division of, a governmental agency or depository institution. Copyright © 2023. 🖨