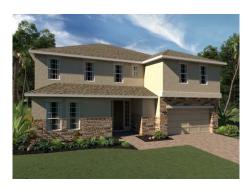

## Hanover Lakes

### OSCEOLA PREMIER

3,899 Square Feet • 5 - 6 Bedrooms • 3.5 - 4 Baths • 2-Car Garage

**ELEVATION 1 - SIDING** 

**ELEVATION 2 - STONE** 

**ELEVATION 2 - STUCCO** 

**ELEVATION 2 - STUCCO** 

**ELEVATION 2 - STONE** 

**ELEVATION 2 - CLADDING** 

**ELEVATION 3 - HARDIE** 

**ELEVATION 3 - STONE** 

**ELEVATION 3 - STUCCO** 

Revision Date: 11/2023