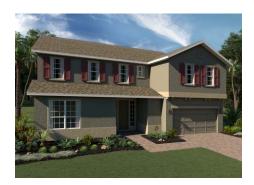

## Hanover Lakes

### OSCEOLA PREMIER

3,899 Square Feet • 5 - 6 Bedrooms • 3.5 - 4 Baths • 2-Car Garage

**ELEVATION 1 - SIDING** 

**ELEVATION 2 - STONE** 

**ELEVATION 2 - STUCCO** 

**ELEVATION 2 - STUCCO** 

**ELEVATION 2 - STONE** 

**ELEVATION 2 - CLADDING** 

**ELEVATION 3 - HARDIE** 

**ELEVATION 3 - STONE** 

**ELEVATION 3 - STUCCO** 

Revision Date: 11/2023