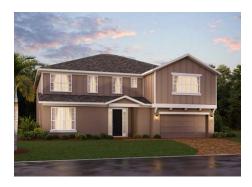

## Hanover Lakes

### OSCEOLA PREMIER

3,899 Square Feet • 5 - 6 Bedrooms • 3.5 - 4 Baths • 2-Car Garage

**ELEVATION 1 - SIDING** 

**ELEVATION 2 - STONE** 

**ELEVATION 2 - STUCCO** 

**ELEVATION 2 - STUCCO** 

**ELEVATION 2 - STONE** 

**ELEVATION 2 - CLADDING** 

**ELEVATION 3 - HARDIE** 

**ELEVATION 3 - STONE** 

**ELEVATION 3 - STUCCO** 

Revision Date: 11/2023