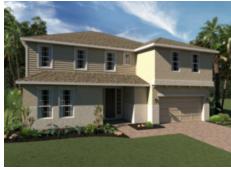

## OSCEOLA EXECUTIVE

3,899 Square Feet • 5 - 6 Bedrooms • 3.5 - 4 Baths • 2-Car GaragePlus

Elevation 3 - Hardie

Elevation 3 - Stucco

Elevation 3 - Stone

Elevation 1 - Hardie

Elevation 1 - Stucco

Elevation 1 - Stone