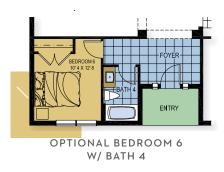

## OSCEOLA EXECUTIVE

3,899 Square Feet • 5 - 6 Bedrooms • 3.5 - 4 Baths • 2-Car GaragePlus

Elevation 3 - Hardie

Elevation 3 - Stucco

Elevation 3 - Stone

Elevation 1 - Hardie

Elevation 1 - Stucco

Elevation 1 - Stone