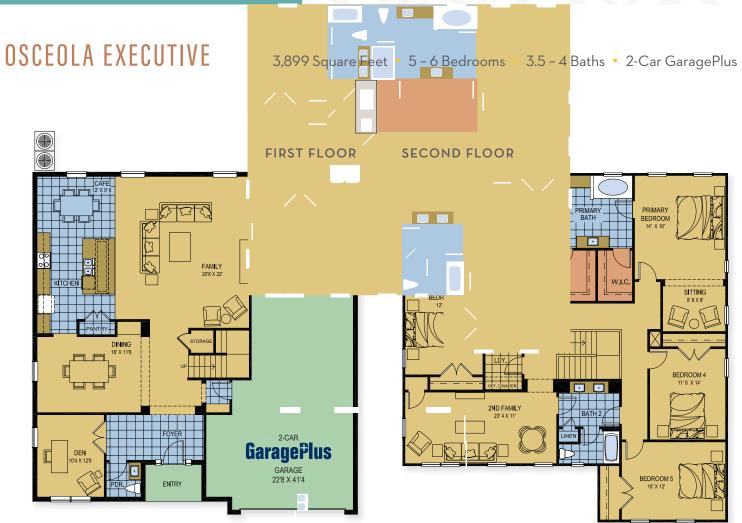

## OSCEOLA EXECUTIVE

3,899 Square Feet • 5 - 6 Bedrooms • 3.5 - 4 Baths • 2-Car GaragePlus

Elevation 3 - Hardie

Elevation 3 - Stucco

Elevation 3 - Stone

Elevation 1 - Hardie

Elevation 1 - Stucco

Elevation 1 - Stone