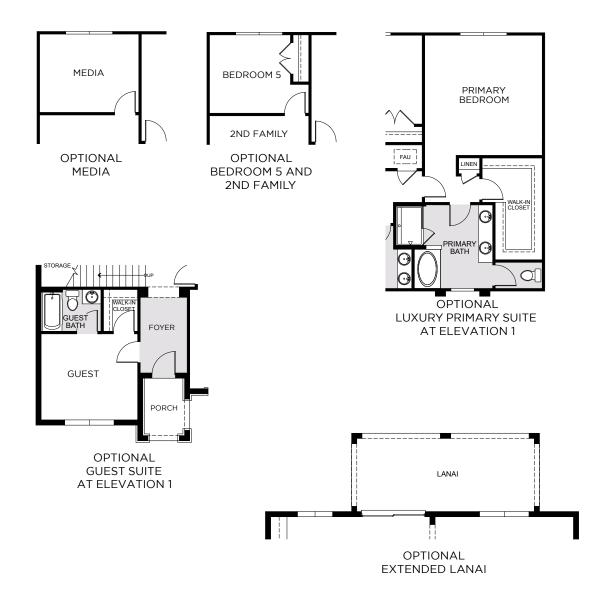

## **NEWCASTLE**

2,560 Square Feet • 4 - 6 Bedrooms • 2.5 - 3.5 Baths • 2-Car Garage

### 7504 Catania Loop, Clermont, FL 34714 • (407) 972-0445

© 2023 Landsea Homes US Corporation. LANDSEA\* and LIVE IN YOUR ELEMENT\* are federally registered trademarks of Landsea. Plans, terms, pricing, square footage, product information, features, promotions, amenities and community/neighborhood information are subject to change without notice or obligation. Square footage is approximate. Floor plans and site map are for representational purposes only, subject to change and not to scale. Models do not display racial preference. Homes shown may not represent actual homesites. Please see the actual purchase agreement for additional information, disclosures and disclaimers relating to your home and its features. Individual energy costs and savings may vary. Landsea Homes obes not guarantee any specific level of energy costs or savings. All rights reserved and strictly enforced. This is not an offering where prohibited by law. No information contained herein shall be deemed to constitute a representation or warranty of any kind. Please consult a Landsea Homes sales representative for details. CGC #1507971. Landsea Mortgage is a division of NFM, Inc. dba NFM Lending, NFM NMLS #2893. This is a co-marketing piece with Landsea Homes US Corporation ("Seller"). Landsea Mortgage has a financial relationship with Landsea Homes, and you may choose not to use Landsea Mortgage in connection with the purchase of a Landsea Homes property. You are entitled to shop around for the best lender/real estate company for you. Landsea Mortgage is an equal housing lender. For full agency and state licensing information, please visit www.nfmlending.com/licensing. NFM, Inc.'s NMLS #2893 (www.nmlsconsumeraccess.org). NFM, Inc. is not affiliated with, or an agent or division of, a governmental agency or depository institution.