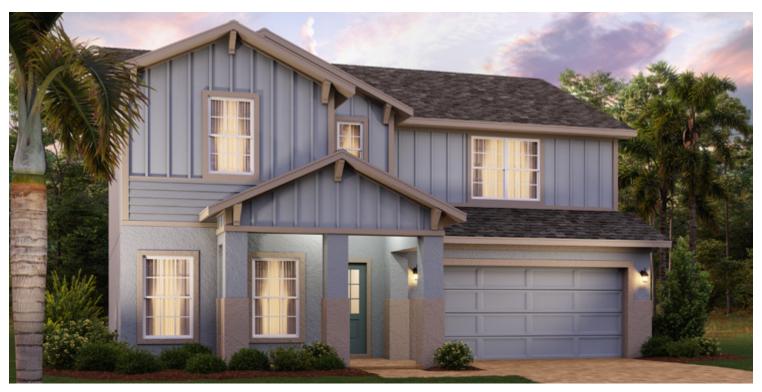

## **NEWCASTLE**

2,560 Square Feet • 4 - 6 Bedrooms • 2.5 - 3.5 Baths • 2-Car Garage

Elevation 3 - Hardie

Elevation 3 - Stucco

Elevation 3 - Stone

Elevation 1 - Hardie

Elevation 1 - Stucco

Elevation 1 - Stone

Elevation 2 - Hardie

Elevation 2 - Stucco

Elevation 2 - Stone