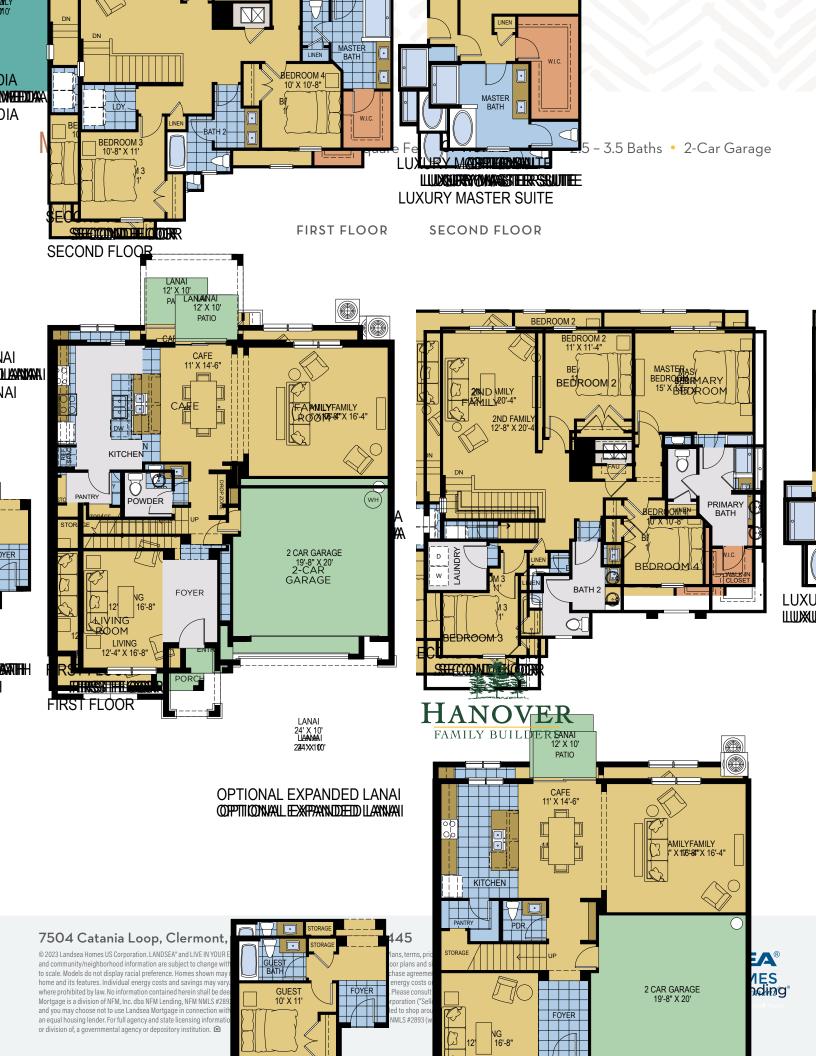

## **NEWCASTLE**

2,560 Square Feet • 4 - 6 Bedrooms • 2.5 - 3.5 Baths • 2-Car Garage

### 7504 Catania Loop, Clermont, FL 34714 • (407) 972-0445

© 2023 Landsea Homes US Corporation. LANDSEA\* and LIVE IN YOUR ELEMENT\* are federally registered trademarks of Landsea. Plans, terms, pricing, square footage, product information, features, promotions, amenities and community/neighborhood information are subject to change without notice or obligation. Square footage is approximate. Floor plans and site map are for representational purposes only, subject to change and not to scale. Models do not display racial preference. Homes shown may not represent actual homesites. Please see the actual purchase agreement for additional information, disclosures and disclaimers relating to your home and its features. Individual energy costs and savings may vary. Landsea Homes obes not guarantee any specific level of energy costs or savings. All rights reserved and strictly enforced. This is not an offering where prohibited by law. No information contained herein shall be deemed to constitute a representation or warranty of any kind. Please consult a Landsea Homes sales representative for details. CGC #1507971. Landsea Mortgage is a division of NFM, Inc. dba NFM Lending, NFM NMLS #2893. This is a co-marketing piece with Landsea Homes US Corporation ("Seller"). Landsea Mortgage has a financial relationship with Landsea Homes, and you may choose not to use Landsea Mortgage in connection with the purchase of a Landsea Homes property. You are entitled to shop around for the best lender/real estate company for you. Landsea Mortgage is an equal housing lender. For full agency and state licensing information, please visit www.nfmlending.com/licensing. NFM, Inc.'s NMLS #2893 (www.nmlsconsumeraccess.org). NFM, Inc. is not affiliated with, or an agent or division of, a governmental agency or depository institution.