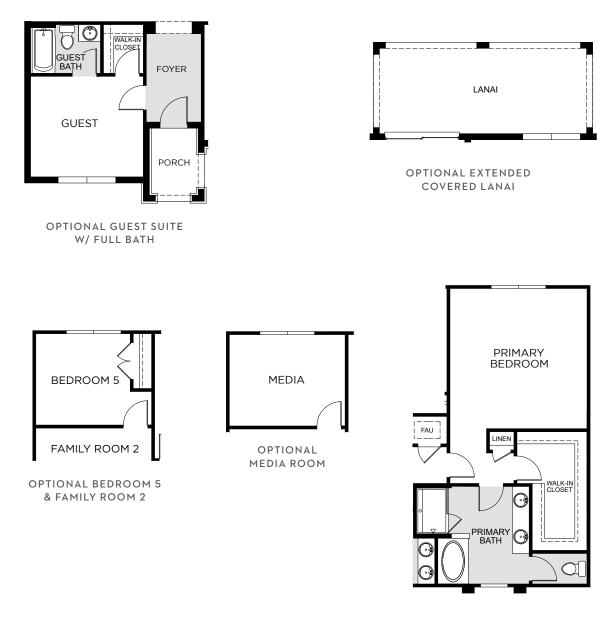

## NEWCASTLE

2,560 Square Feet • 4 - 6 Bedrooms • 2.5 - 3.5 Baths • 2-Car Garage

OPTIONAL LUXURY PRIMARY SUITE

Revision Date: 11/2023

### 4930 Chase Court, St. Cloud, FL 34772 • (407) 315-2628

© 2023 Landsea Homes US Corporation. LANDSEA\* and LIVE IN YOUR ELEMENT\* are federally registered trademarks of Landsea. Plans, terms, pricing, square footage, product information, features, promotions, amenities and community/neighborhood information are subject to change without notice or obligation. Square footage is approximate. Floor plans and site map are for representational purposes only, subject to change and not to scale. Models do not display racial preference. Homes shown may not represent actual homesites. Please see the actual purchase agreement for additional information, disclosures and disclaimers relating to your home and its features. Individual energy costs and savings may vary. Landsea Homes does not guarantee any specific level of energy costs or savings. All rights reserved and strictly enforced. This is not an offering where prohibited by law. No information contained herein shall be deemed to constitute a representation or warranty of any kind. Please consult a Landsea Homes sales representative for details. CGC #1507971. Landsea Mortgage is a division of NFM, Inc. dba NFM Lending, NFM NMLS #2893. This is a co-marketing piece with Landsea Homes US Corporation ("Seller"). Landsea Mortgage has a financial relationship with Landsea Homes you may choose not to use Landsea Mortgage in connection with the purchase of a Landsea Homes property. You are entitled to shop around for the best lender/real estate company for you. Landsea Mortgage is a nequal housing lender. For full agency and taste licensing information, please visit www.nfmlending.com/licensing.NFM, Inc.'s NMLS #2893 (www.nmlsconsumeraccess.org). NFM, Inc. is not affiliated with, or an agent or division of, a governmental agency or depository institution. Copyright @ 2023. **Q** 