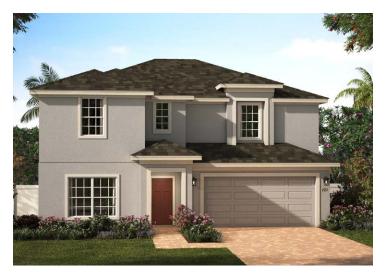

### 2,560 Square Feet • 4 - 6 Bedrooms • 2.5 - 3.5 Baths • 2-Car Garage

**ELEVATION 1 - STUCCO** 

**ELEVATION 1 - STONE** 

**ELEVATION 1 - HARDIE** 

**ELEVATION 2 - STUCCO** 

**ELEVATION 2 - STONE** 

ELEVATION 2 - HARDIE

**ELEVATION 3 - HARDIE** 

ELEVATION 3 - STONE

ELEVATION 3 - STUCCO

Revision Date: 11/2023