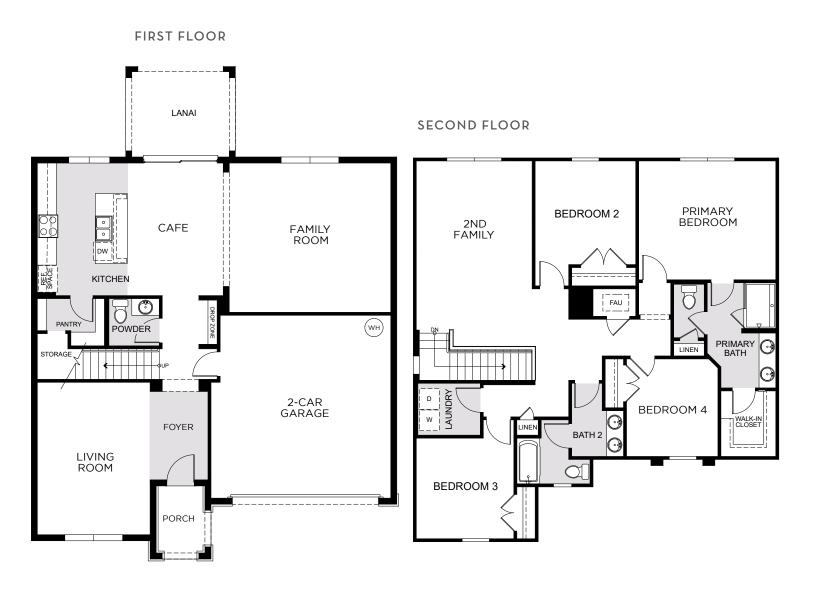

## NEWCASTLE

Revision Date: 11/2023

### 4930 Chase Court, St. Cloud, FL 34772 • (407) 315-2628

© 2023 Landsea Homes US Corporation. LANDSEA\* and LIVE IN YOUR ELEMENT\* are federally registered trademarks of Landsea. Plans, terms, pricing, square footage, product information, features, promotions, amenities and community/neighborhood information are subject to change without notice or obligation. Square footage is approximate. Floor plans and site map are for representational purposes only, subject to change and not to scale. Models do not display racial preference. Homes shown may not represent actual homesites. Please see the actual purchase agreement for additional information, disclosures and disclaimers relating to your home and its features. Individual energy costs and savings may vary. Landsea Homes does not guarantee any specific level of energy costs or savings. All rights reserved and strictly enforced. This is not an offering where prohibited by law. No information contained herein shall be deemed to constitute a representation or warranty of any kind. Please consult a Landsea Homes sales representative for details. CGC #1507971. Landsea Mortgage is a division of NFM, Inc. dba NFM Lending, NFM NMLS #2893. This is a co-marketing piece with Landsea Homes US Corporation ("Seller"). Landsea Mortgage has a financial relationship with Landsea Homes you may choose not to use Landsea Mortgage in connection with the purchase of a Landsea Homes property. You are entitled to shop around for the best lender/real estate company for you. Landsea Mortgage is a nequal housing lender. For full agency and taste licensing information, please visit www.nfmlending.com/licensing.NFM, Inc.'s NMLS #2893 (www.nmlsconsumeraccess.org). NFM, Inc. is not affiliated with, or an agent or division of, a governmental agency or depository institution. Copyright @ 2023. **Q** 

## NEWCASTLE

2,560 Square Feet • 4 - 6 Bedrooms • 2.5 - 3.5 Baths • 2-Car Garage

OPTIONAL LUXURY PRIMARY SUITE

Revision Date: 11/2023