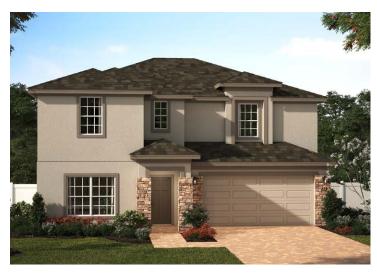

### 2,560 Square Feet • 4 - 6 Bedrooms • 2.5 - 3.5 Baths • 2-Car Garage

**ELEVATION 1 - STUCCO** 

**ELEVATION 1 - STONE** 

**ELEVATION 1 - HARDIE** 

**ELEVATION 2 - STUCCO** 

**ELEVATION 2 - STONE** 

ELEVATION 2 - HARDIE

**ELEVATION 3 - HARDIE** 

ELEVATION 3 - STONE

ELEVATION 3 - STUCCO

Revision Date: 11/2023