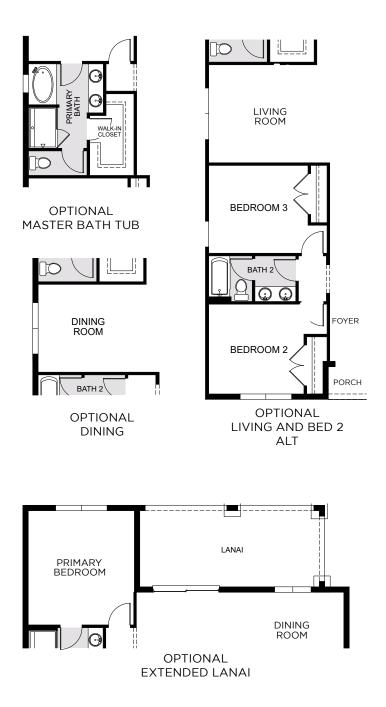

# KENSINGTON FLEX

#### 2,103 Square Feet • 4 Bedrooms • 2 Baths • 2-Car Garage

#### 7504 Catania Loop, Clermont, FL 34714 • (407) 972-0445

© 2023 Landsea Homes US Corporation. LANDSEA\* and LIVE IN YOUR ELEMENT\* are federally registered trademarks of Landsea. Plans, terms, pricing, square footage, product information, features, promotions, amenities and community/neighborhood information are subject to change without notice or obligation. Square footage is approximate. Floor plans and site map are for representational purposes only, subject to change and not to scale. Models do not display racial preference. Homes shown may not represent actual homesites. Plaese see the actual purchase agreement for additional information, disclosures and disclaimers relating to your home and its features. Individual energy costs and savings may vary. Landsea Homes does not guarantee any specific level of energy costs or savings. All rights reserved and strict whored. This is not an offering where prohibited by law. No information contained herein shall be deemed to constitute a representation or warranty of any kind. Please consult a Landsea Homes sales representative for details. CGC #1507971. Landsea Mortgage is a division of NFM, Inc. db NFM Lending, NFM NMLS #2893. This is a co-marketing piece with Landsea Homes SUS Corporation ("Seller"). Landsea Mortgage has a financial relationship with Landsea Homes, and you may choose not to use Landsea Mortgage is a division of NFM, Inc. db NFM Lending, NFM NMLS #2893. This is a co-marketing piece with Landsea Homes SUS Corporation ("Seller"). Landsea Mortgage has a financial relationship with Landsea Homes, so a entitled to shop around for the best lender/real estate company for you. Landsea Mortgage is a equal housing lender. For full agency and state licensing information, please visit www.nfmlending.com/licensing. NFM, Inc.'s NMLS #2893 (www.nmlsconsumeraccess.org). NFM, Inc. is not affiliated with, or an agent or division of, a governmental agency or depository institution.