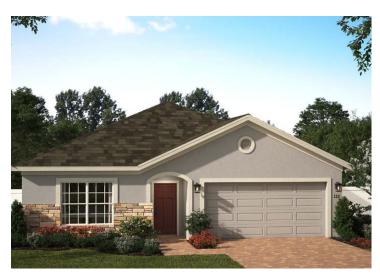

### KENSINGTON FLEX

2,103 Square Feet • 3 - 4 Bedrooms • 2 Baths • 2-Car Garage

**ELEVATION 1 - STONE - 3-CAR GARAGE** 

**ELEVATION 1 - STONE** 

ELEVATION 1 - STUCCO

**ELEVATION 1 - HARDIE** 

**ELEVATION 2 - STUCCO** 