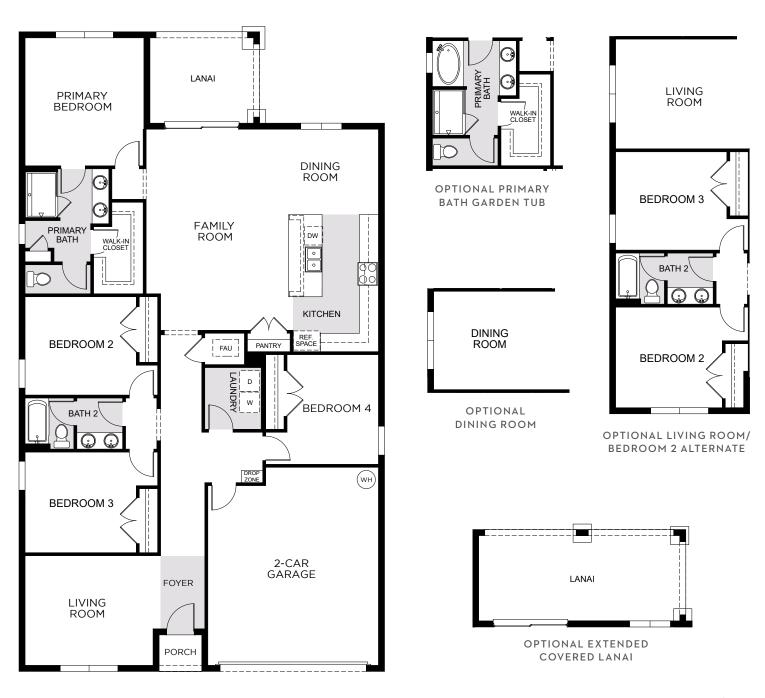

### KENSINGTON FIFX

2,103 Square Feet • 3 - 4 Bedrooms • 2 Baths • 2-Car Garage

Revision Date: 11/2023

### KENSINGTON FLEX

2,103 Square Feet • 3 - 4 Bedrooms • 2 Baths • 2-Car Garage

**ELEVATION 1 - STONE - 3-CAR GARAGE** 

**ELEVATION 1 - STONE** 

ELEVATION 1 - STUCCO

**ELEVATION 1 - HARDIE** 

**ELEVATION 2 - STUCCO** 

**ELEVATION 2 - STONE** 

**ELEVATION 2 - HARDIE** 

**ELEVATION 3 - HARDIE** 

**ELEVATION 3 - STONE** 

**ELEVATION 3 - STUCCO** 

Revision Date: 11/2023