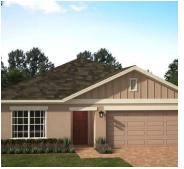

### KENSINGTON FLEX

2,103 Square Feet • 3 - 4 Bedrooms • 2 Baths • 2-Car Garage

**ELEVATION 1 - STONE - 3-CAR GARAGE** 

**ELEVATION 1 - STONE** 

ELEVATION 1 - STUCCO

**ELEVATION 1 - HARDIE** 

**ELEVATION 2 - STUCCO** 