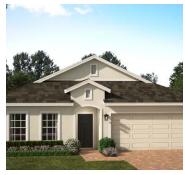

### KENSINGTON FLEX

2,103 Square Feet • 3 - 4 Bedrooms • 2 Baths • 2-Car Garage

**ELEVATION 1 - STONE - 3-CAR GARAGE** 

**ELEVATION 1 - STONE** 

ELEVATION 1 - STUCCO

**ELEVATION 1 - HARDIE** 

**ELEVATION 2 - STUCCO** 