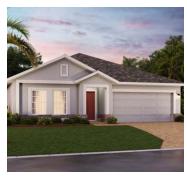

### KENSINGTON FLEX

2,103 Square Feet • 3 - 4 Bedrooms • 2 Baths • 2-Car Garage

**ELEVATION 1 - STONE - 3-CAR GARAGE** 

**ELEVATION 1 - STONE** 

ELEVATION 1 - STUCCO

**ELEVATION 1 - HARDIE** 

**ELEVATION 2 - STUCCO** 

**ELEVATION 2 - STONE** 

**ELEVATION 2 - HARDIE** 

**ELEVATION 3 - HARDIE** 

**ELEVATION 3 - STONE** 

**ELEVATION 3 - STUCCO** 

Revision Date: 11/2023