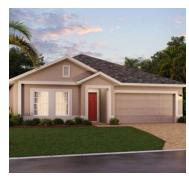

### KENSINGTON FLEX

2,103 Square Feet • 3 - 4 Bedrooms • 2 Baths • 2-Car Garage

**ELEVATION 1 - STONE - 3-CAR GARAGE** 

**ELEVATION 1 - STONE** 

ELEVATION 1 - STUCCO

**ELEVATION 1 - HARDIE** 

**ELEVATION 2 - STUCCO** 

**ELEVATION 2 - STONE** 

**ELEVATION 2 - HARDIE** 

**ELEVATION 3 - HARDIE** 

**ELEVATION 3 - STONE** 

**ELEVATION 3 - STUCCO** 

Revision Date: 11/2023