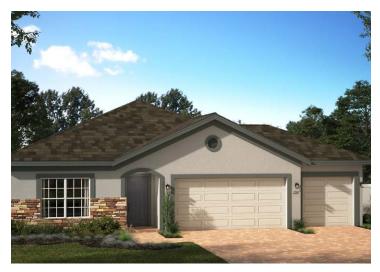

### KENSINGTON FLEX

2,103 Square Feet • 3 - 4 Bedrooms • 2 Baths • 2-Car Garage

**ELEVATION 1 - STONE - 3-CAR GARAGE** 

**ELEVATION 1 - STONE** 

ELEVATION 1 - STUCCO

**ELEVATION 1 - HARDIE** 

**ELEVATION 2 - STUCCO** 