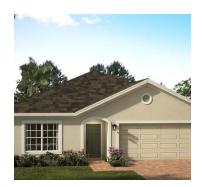

### KENSINGTON FLEX

2,103 Square Feet • 3 - 4 Bedrooms • 2 Baths • 2-Car Garage

**ELEVATION 1 - STONE - 3-CAR GARAGE** 

**ELEVATION 1 - STONE** 

ELEVATION 1 - STUCCO

**ELEVATION 1 - HARDIE** 

**ELEVATION 2 - STUCCO** 