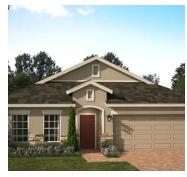

### KENSINGTON FLEX

2,103 Square Feet • 3 - 4 Bedrooms • 2 Baths • 2-Car Garage

**ELEVATION 1 - STONE - 3-CAR GARAGE** 

**ELEVATION 1 - STONE** 

ELEVATION 1 - STUCCO

**ELEVATION 1 - HARDIE** 

**ELEVATION 2 - STUCCO** 

**ELEVATION 2 - STONE** 

**ELEVATION 2 - HARDIE** 

**ELEVATION 3 - HARDIE** 

**ELEVATION 3 - STONE** 

**ELEVATION 3 - STUCCO** 

Revision Date: 11/2023