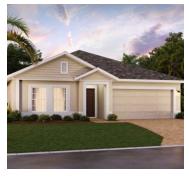

### KENSINGTON FLEX

2,103 Square Feet • 3 - 4 Bedrooms • 2 Baths • 2-Car Garage

**ELEVATION 1 - STONE - 3-CAR GARAGE** 

**ELEVATION 1 - STONE** 

ELEVATION 1 - STUCCO

**ELEVATION 1 - HARDIE** 

**ELEVATION 2 - STUCCO** 

**ELEVATION 2 - STONE** 

**ELEVATION 2 - HARDIE** 

**ELEVATION 3 - HARDIE** 

**ELEVATION 3 - STONE** 

**ELEVATION 3 - STUCCO** 

Revision Date: 11/2023