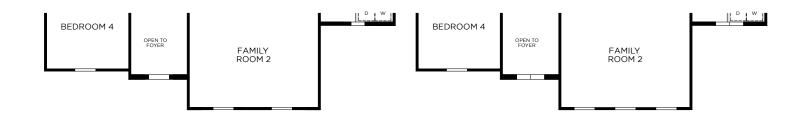

### **EXBURY PREMIFR**

3,800 Square Feet • 5 - 6 Bedrooms • 3.5 - 4.5 Baths • 3-Car Garage

SECOND FLOOR SECOND FLOOR

FIRST FLOOR FIRST FLOOR

ELEVATION 2 ELEVATION 3

Revision Date: 11/2023

4930 Chase Court, St. Cloud, FL 34772 • (407) 315-2628