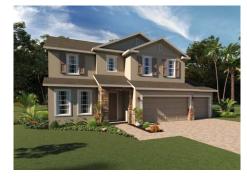

## **EXBURY PREMIFR**

3,800 Square Feet • 5 - 6 Bedrooms • 3.5 - 4.5 Baths • 3-Car Garage

**ELEVATION 2 - STUCCO** 

**ELEVATION 2 - STONE** 

**ELEVATION 2 - STUCCO** 

**ELEVATION 2 - STONE** 

**ELEVATION 3 - HARDIE** 

**ELEVATION 3 - STONE** 

**ELEVATION 3 - STUCCO** 

Revision Date: 11/2023