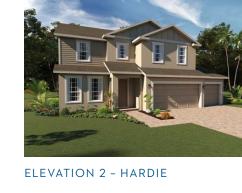

## **EXBURY PREMIFR**

3,800 Square Feet • 5 - 6 Bedrooms • 3.5 - 4.5 Baths • 3-Car Garage

**ELEVATION 2 - STUCCO** 

**ELEVATION 2 - STONE** 

**ELEVATION 2 - STUCCO** 

**ELEVATION 2 - STONE** 

**ELEVATION 3 - HARDIE** 