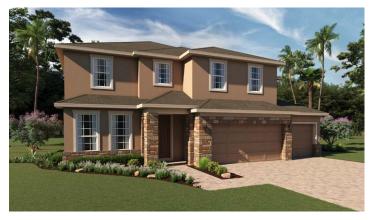

## **EXBURY PREMIFR**

3,800 Square Feet • 5 - 6 Bedrooms • 3.5 - 4.5 Baths • 3-Car Garage

**ELEVATION 2 - STUCCO** 

**ELEVATION 2 - STONE** 

**ELEVATION 2 - STUCCO** 

**ELEVATION 2 - STONE** 

**ELEVATION 3 - HARDIE** 