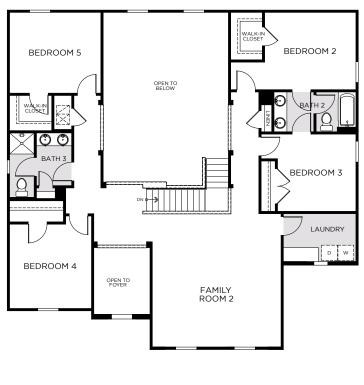

#### **EXBURY PREMIFR**

 $3,800 \text{ Square Feet} \cdot 5 - 6 \text{ Bedrooms} \cdot 3.5 - 4.5 \text{ Baths} \cdot 3 - \text{Car Garage}$ 

FIRST FLOOR

SECOND FLOOR

Revision Date: 11/2023

#### 4930 Chase Court, St. Cloud, FL 34772 • (407) 315-2628