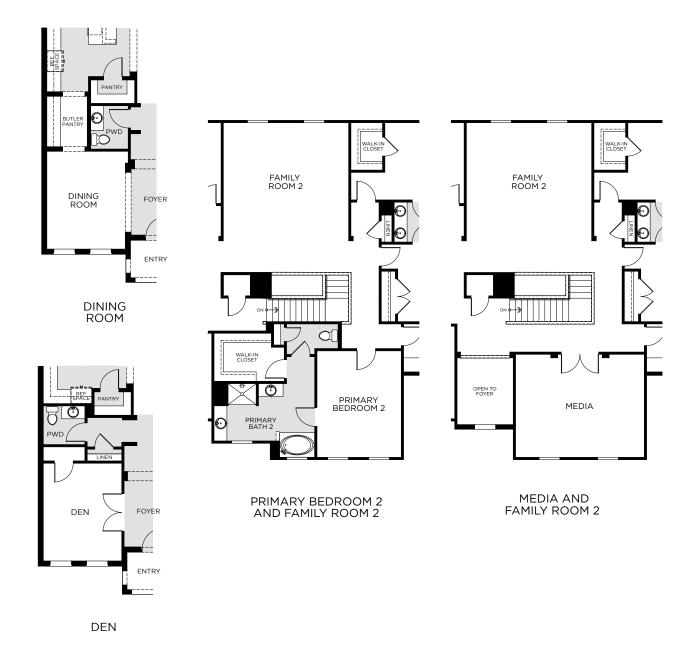

#### **EXBURY PREMIFR**

 $3,800 \text{ Square Feet} \cdot 5 - 6 \text{ Bedrooms} \cdot 3.5 - 4.5 \text{ Baths} \cdot 3 - \text{Car Garage}$ 

FIRST FLOOR

SECOND FLOOR

Revision Date: 11/2023

### **EXBURY PREMIFR**

3,800 Square Feet • 5 - 6 Bedrooms • 3.5 - 4.5 Baths • 3-Car Garage

SECOND FLOOR SECOND FLOOR

FIRST FLOOR FIRST FLOOR

ELEVATION 2 ELEVATION 3

Revision Date: 11/2023

4930 Chase Court, St. Cloud, FL 34772 • (407) 315-2628

### **EXBURY PREMIFR**

3,800 Square Feet • 5 - 6 Bedrooms • 3.5 - 4.5 Baths • 3-Car Garage

Revision Date: 11/2023