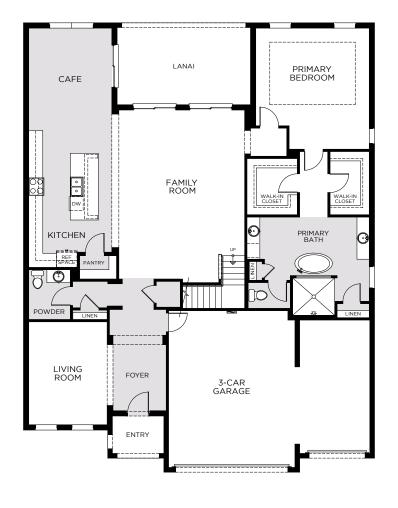

#### **EXBURY PREMIFR**

 $3,800 \text{ Square Feet} \cdot 5 - 6 \text{ Bedrooms} \cdot 3.5 - 4.5 \text{ Baths} \cdot 3 - \text{Car Garage}$ 

FIRST FLOOR

SECOND FLOOR

Revision Date: 11/2023

#### 4930 Chase Court, St. Cloud, FL 34772 • (407) 315-2628