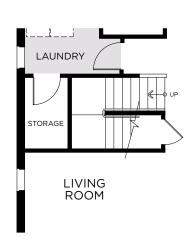

#### EMERSON PREMIER 2,291 Square Feet • 3 - 4 Bedrooms • 2 - 3 Baths • 2- to 3-CarGarage

FIRST-FLOOR BONUS AND BATH

SECOND-FLOOR BONUS ROOM AND BATH

Revision Date: 11/2023

EMERSON PREMIER 2,291 Square Feet • 3 - 4 Bedrooms • 2 - 3 Baths • 2- to 3-CarGarage