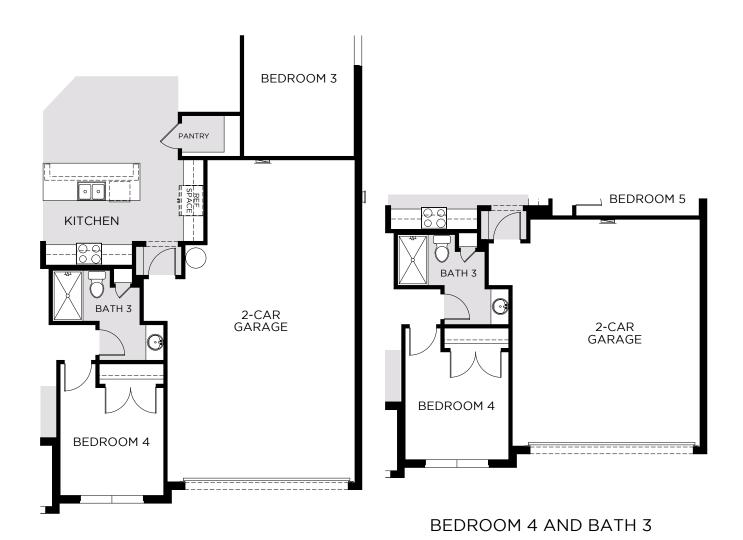

## EMERSON PREMIER 2,291 Square Feet • 3 - 4 Bedrooms • 2 - 3 Baths • 2- to 3-CarGarage

2-CAR GARAGE PLUS AND BEDROOM 4 AND BATH 3

Revision Date: 11/2023

4930 Chase Court, St. Cloud, FL 34772 • (407) 315-2628