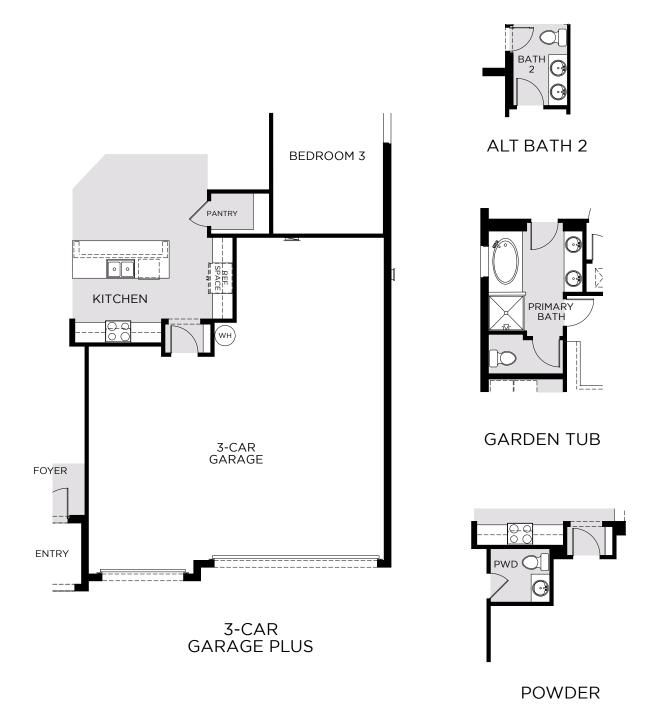

# EMERSON PREMIER 2,291 Square Feet • 3 - 4 Bedrooms • 2 - 3 Baths • 2- to 3-CarGarage

2-CAR GARAGE PLUS AND DEN AND POWDER

**DEN AND POWDER** 

Revision Date: 11/2023

4930 Chase Court, St. Cloud, FL 34772 • (407) 315-2628