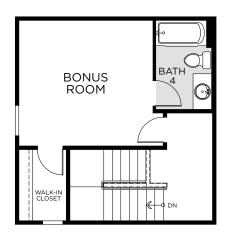

#### EMERSON PREMIER 2,291 Square Feet • 3 - 4 Bedrooms • 2 - 3 Baths • 2- to 3-CarGarage

FIRST-FLOOR BONUS AND BATH

SECOND-FLOOR BONUS ROOM AND BATH

Revision Date: 11/2023

EMERSON PREMIER 2,291 Square Feet • 3 - 4 Bedrooms • 2 - 3 Baths • 2- to 3-CarGarage