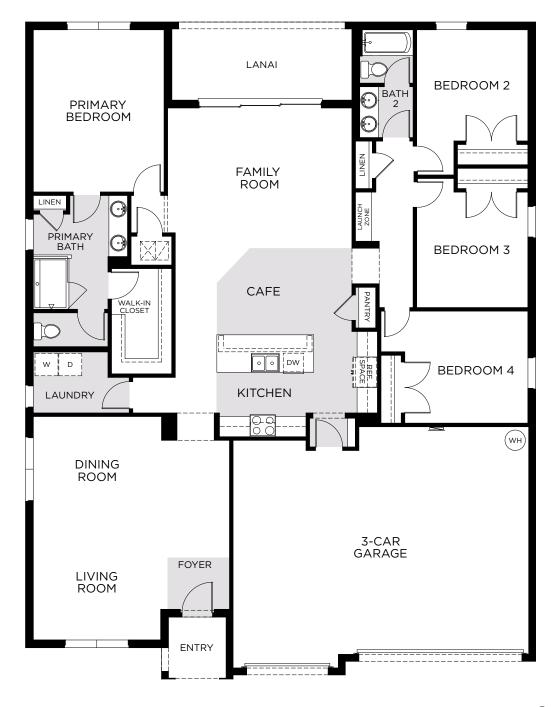

# EMERSON PREMIER 2,291 Square Feet • 3 - 4 Bedrooms • 2 - 3 Baths • 2- to 3-CarGarage

Revision Date: 11/2023

4930 Chase Court, St. Cloud, FL 34772 • (407) 315-2628

© 2023 Landsea Homes US Corporation. LANDSEA\* and LIVE IN YOUR ELEMENT\* are federally registered trademarks of Landsea. Plans, terms, pricing, square footage, product information, features, promotions, amenities and community/neighborhood information are subject to change without notice or obligation. Square footage is approximate. Floor plans and site map are for representational purposes only, subject to change and not to scale. Models do not display racial preference. Homes shown may not represent actual homesites. Please see the actual purchase agreement for additional information, disclosures and disclaimers relating to your home and its features. Individual energy costs and savings may vary. Landsea Homes does not guarantee any specific level of energy costs or savings. All rights reserved and strictly enforced. This is not an offering where prohibited by law. No information contained herein shall be deemed to constitute a representation or warranty of any kind. Please consult a Landsea Homes sales representative for details. CGC #1507971. Landsea Mortgage is a division of NFM, Inc. da NFM Lending, NFM NMLS #2893. This is a co-marketing piece with Landsea Homes US Corporation ("Seller"). Landsea Mortgage has a financial relationship with Landsea Homes, and you may choose not to use Landsea Mortgage in connection with the purchase of a Landsea Homes property. You are entitled to shop around for the best lender/real estate company for you. Landsea Mortgage is an equal housing lender. For full agency and state licensing information, please visit www.nfmlending.com/licensing. NFM, Inc.'s NMLS #2893 (www.nmlsconsumeraccess.org), NFM, Inc. is not affiliated with, or an agent or division of, a governmental agency or depository institution. Copyright © 2023. 🖨