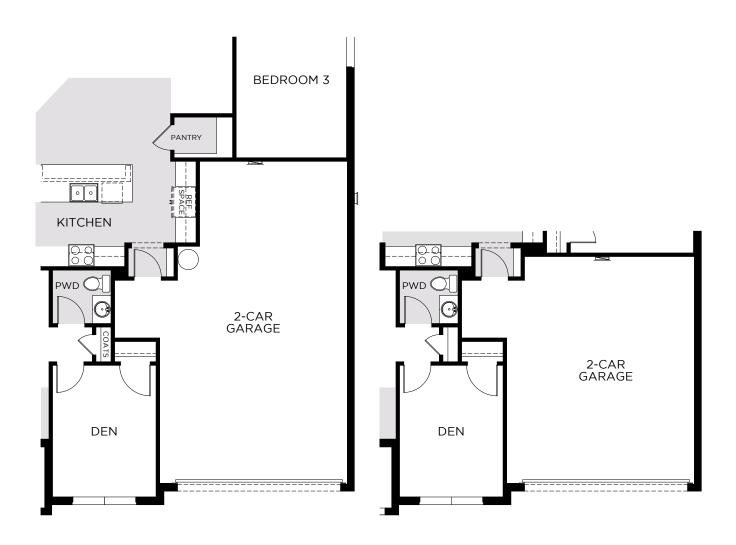

# EMERSON PREMIER 2,291 Square Feet • 3 - 4 Bedrooms • 2 - 3 Baths • 2- to 3-CarGarage

2-CAR GARAGE PLUS AND DEN AND POWDER

**DEN AND POWDER** 

Revision Date: 11/2023

4930 Chase Court, St. Cloud, FL 34772 • (407) 315-2628