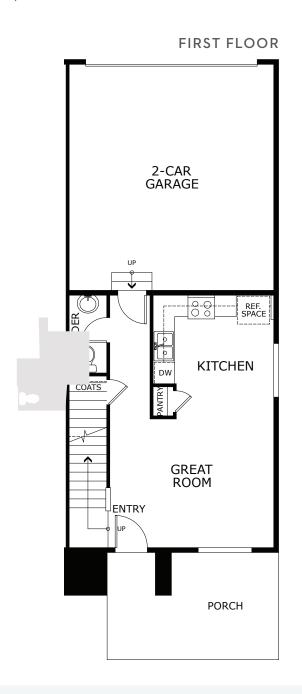

### DENALI

1,159 Sq. Ft. • 2 Bedrooms • 2.5 Bathrooms • 2-Car Garage

### DENALI

1,159 Sq. Ft. • 2 Bedrooms • 2.5 Bathrooms • 2-Car Garage

**ELEVATION B** 

**ELEVATION C** 