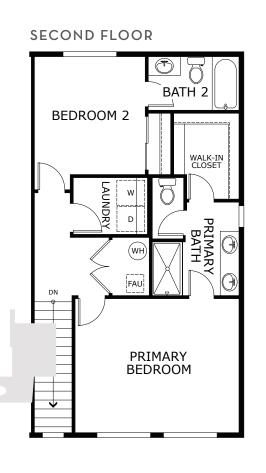

### DENALI

1,159 Sq. Ft. • 2 Bedrooms • 2.5 Bathrooms • 2-Car Garage

### DENALI

1,159 Sq. Ft. • 2 Bedrooms • 2.5 Bathrooms • 2-Car Garage

**ELEVATION B** 

**ELEVATION C** 