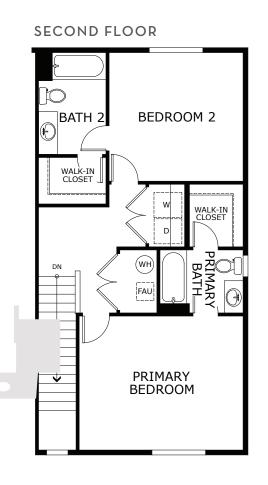

### CONGAREE

1,182 Sq. Ft. • 2 Bedrooms • 2.5 Bathrooms • 2-Car Garage

## CONGAREE

1,182 Sq. Ft. • 2 Bedrooms • 2.5 Bathrooms • 2-Car Garage