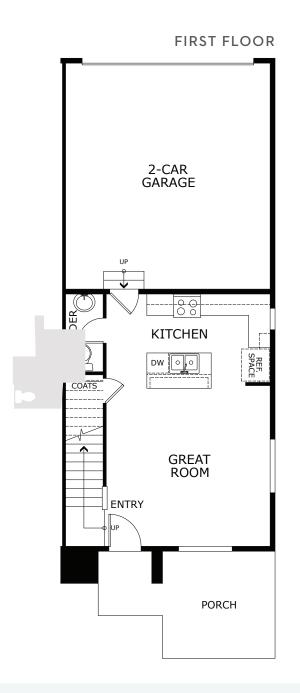

### CONGAREE

1,182 Sq. Ft. • 2 Bedrooms • 2.5 Bathrooms • 2-Car Garage

## CONGAREE

1,182 Sq. Ft. • 2 Bedrooms • 2.5 Bathrooms • 2-Car Garage