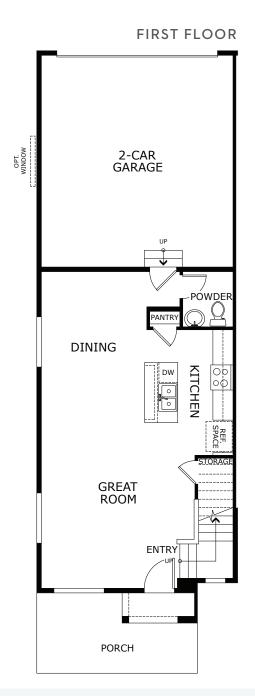

# PINTAIL COMMONS

# **BISCAYNE**

1,541 Sq. Ft. • 3 Bedrooms • 2.5 Bathrooms • 2-Car Garage