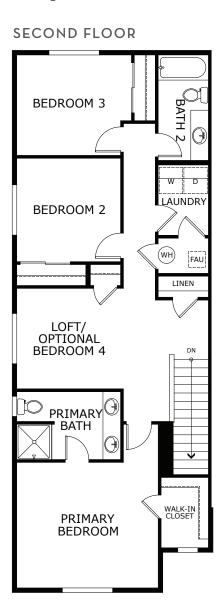

### **ACADIA**

1,643 Sq. Ft. • 3 Bedrooms + Loft • 2.5 Bathrooms • 2-Car Garage

## **ACADIA**

1,643 Sq. Ft. • 3 Bedrooms + Loft • 2.5 Bathrooms • 2-Car Garage