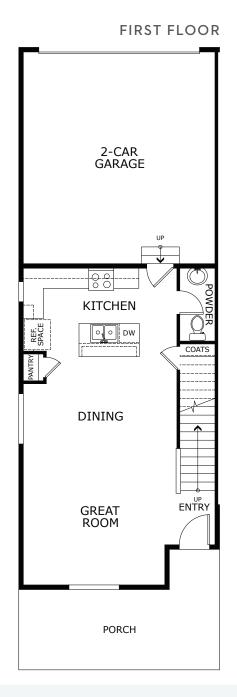

### **ACADIA**

1,643 Sq. Ft. • 3 Bedrooms + Loft • 2.5 Bathrooms • 2-Car Garage

## **ACADIA**

1,643 Sq. Ft. • 3 Bedrooms + Loft • 2.5 Bathrooms • 2-Car Garage