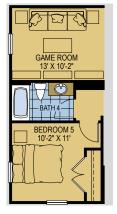

### WILSHIRE EXECUTIVE

3,198 Square Feet • 5 - 6 Bedrooms • 3 - 4 Baths • 3-Car Garage

OPTIONAL BEDROOM 5, FULL BATH & GAME ROOM

OPTIONAL PRIMARY BATH
GARDEN TUB

OPTIONAL EXTENDED COVERED LANAI

OPTIONAL POOL DOOR