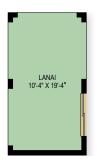

### WILSHIRE EXECUTIVE

3,198 Square Feet • 5 - 6 Bedrooms • 3 - 4 Baths • 3-Car Garage

OPTIONAL BEDROOM 5, FULL BATH & GAME ROOM

OPTIONAL PRIMARY BATH
GARDEN TUB

OPTIONAL EXTENDED COVERED LANAI

OPTIONAL POOL DOOR