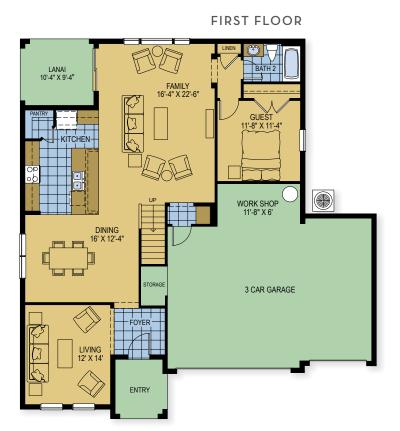

### WILSHIRE EXECUTIVE

3,198 Square Feet • 5 – 6 Bedrooms • 3 – 4 Baths • 3-Car Garage