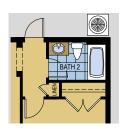

### WILSHIRE EXECUTIVE

3,198 Square Feet • 5 - 6 Bedrooms • 3 - 4 Baths • 3-Car Garage

OPTIONAL BEDROOM 5, FULL BATH & GAME ROOM

OPTIONAL PRIMARY BATH
GARDEN TUB

OPTIONAL EXTENDED COVERED LANAI

OPTIONAL POOL DOOR