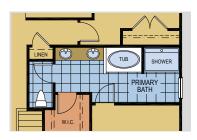

### WILSHIRE EXECUTIVE

3,198 Square Feet • 5 - 6 Bedrooms • 3 - 4 Baths • 3-Car Garage

OPTIONAL BEDROOM 5, FULL BATH & GAME ROOM

OPTIONAL PRIMARY BATH
GARDEN TUB

OPTIONAL EXTENDED COVERED LANAI

OPTIONAL POOL DOOR