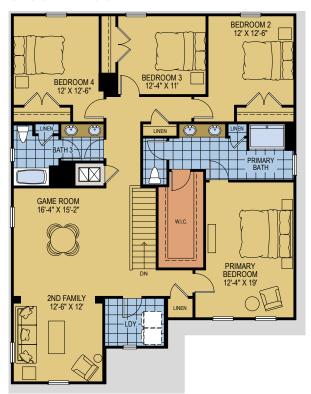

#### SECOND FLOOR

### WILSHIRE EXECUTIVE

3,198 Square Feet • 5 - 6 Bedrooms • 3 - 4 Baths • 3-Car Garage

OPTIONAL BEDROOM 5, FULL BATH & GAME ROOM

OPTIONAL PRIMARY BATH
GARDEN TUB

OPTIONAL EXTENDED COVERED LANAI

OPTIONAL POOL DOOR