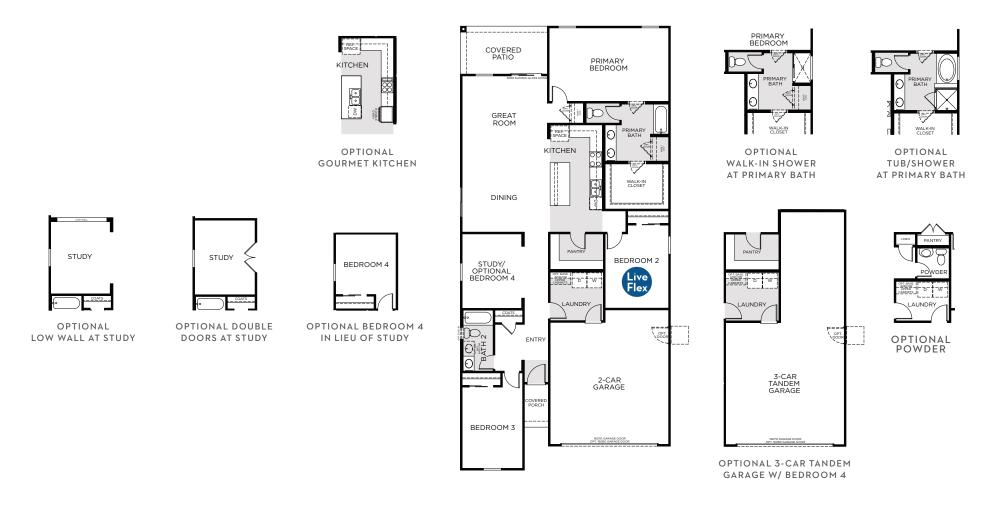

## SABINO

### 1,897 Sq. Ft. • 3 - 4 Bedrooms • 2 - 2.5 Bathrooms • 2-Car Garage

### SABINO

### 1,897 Sq. Ft. • 3 - 4 Bedrooms • 2 - 2.5 Bathrooms • 2-Car Garage

SPANISH ELEVATION Shown with optional coach lights

CRAFTSMAN ELEVATION Shown with optional coach lights and stone

DESERT PRAIRIE ELEVATION Shown with optional coach lights and stone