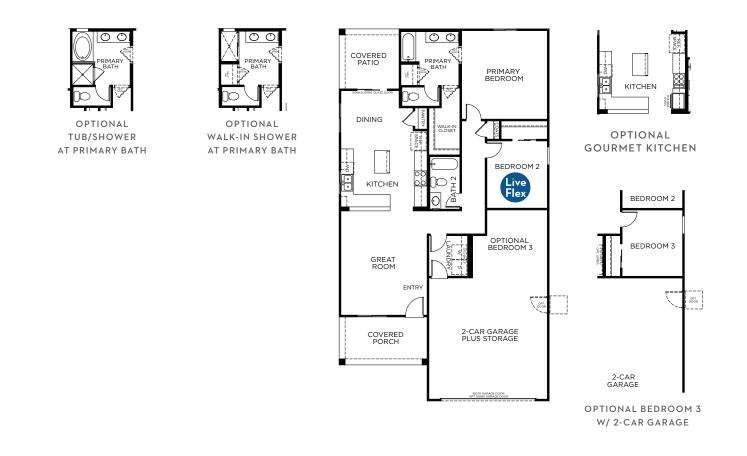

## PIMA

### 1,315 Sq. Ft. • 2 - 3 Bedrooms • 2 Bathrooms • 2.5-Car Garage

### 1,315 Sq. Ft. • 2 - 3 Bedrooms • 2 Bathrooms • 2.5-Car Garage

SPANISH ELEVATION Shown with optional coach lights

CRAFTSMAN ELEVATION Shown with optional coach lights and stone

DESERT PRAIRIE ELEVATION Shown with optional coach lights and stone