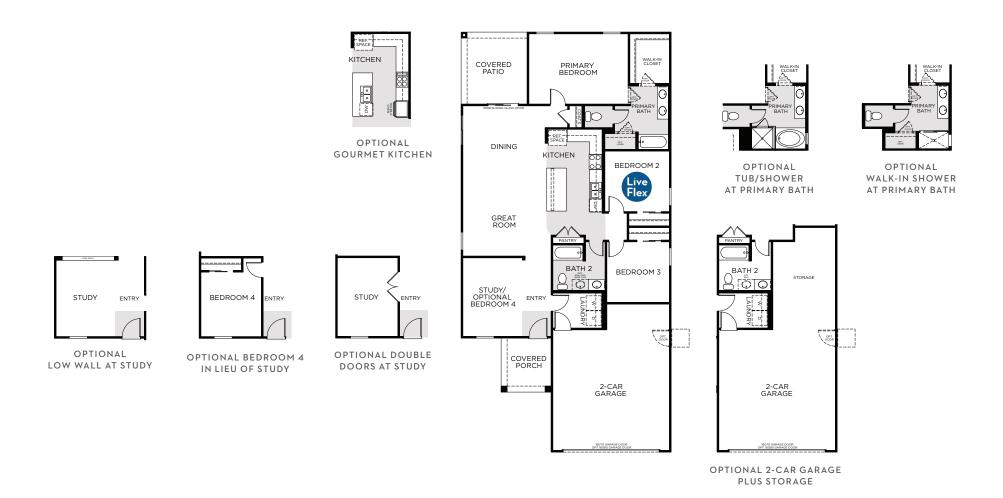

### MADERA

1,580 Sq. Ft. • 3 – 4 Bedrooms • 2 Bathrooms • 2-Car Garage

### MADERA

1,580 Sq. Ft. • 3 – 4 Bedrooms • 2 Bathrooms • 2-Car Garage

SPANISH ELEVATION
Shown with optional coach lights

CRAFTSMAN ELEVATION
Shown with optional coach lights and stone

DESERT PRAIRIE ELEVATION
Shown with optional coach lights and stone