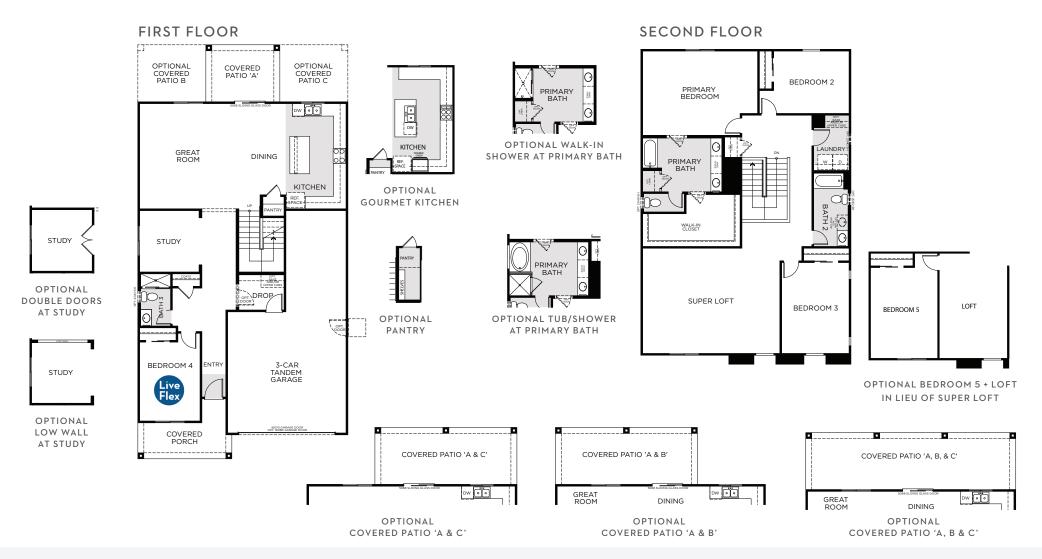

### GRAND

3,018 Sq. Ft. • 4 – 5 Bedrooms • 2.5 – 3 Bathrooms • 3-Car Garage

# Northern Farms

GRAND

3,018 Sq. Ft. • 4 – 5 Bedrooms • 2.5 – 3 Bathrooms • 3-Car Garage

SPANISH ELEVATION
Shown with optional coach lights

CRAFTSMAN ELEVATION
Shown with optional coach lights and stone

DESERT PRAIRIE ELEVATION
Shown with optional coach lights and stone