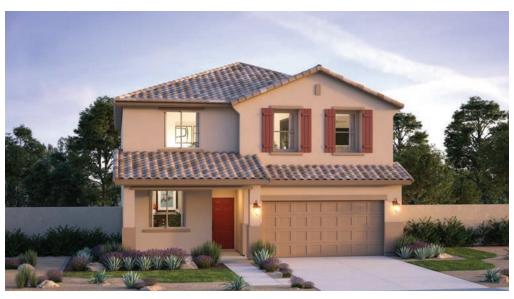

# Northern Farms

GRAND

3,018 Sq. Ft. • 4 – 5 Bedrooms • 2.5 – 3 Bathrooms • 3-Car Garage

SPANISH ELEVATION
Shown with optional coach lights

CRAFTSMAN ELEVATION
Shown with optional coach lights and stone

DESERT PRAIRIE ELEVATION
Shown with optional coach lights and stone