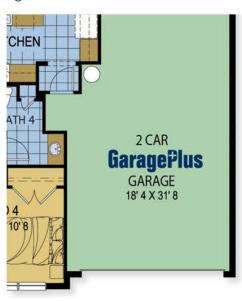

#### **EMERSON EXECUTIVE**

2,291 Square Feet • 3 - 5 Bedrooms • 2 - 4 Baths • 3-Car Garage

OPTIONAL SECOND-FLOOR BONUS ROOM W/ FULL BATH

OPTIONAL SECOND-FLOOR BONUS ROOM STAIRS

OPTIONAL 2-CAR GARAGEPLUS (SHOWN W/ OPTIONAL BEDROOM W/ FULL BATH)