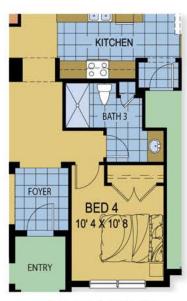

### **EMERSON EXECUTIVE**

2,291 Square Feet • 3 – 5 Bedrooms • 2 – 4 Baths • 3-Car Garage

OPTIONAL ALTERNATE BATH 2

OPTIONAL PRIMARY BATH
GARDEN TUB

OPTIONAL POWDER

OPTIONAL BEDROOM W/ FULL BATH

OPTIONAL DEN & POWDER