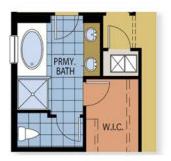

### **EMERSON EXECUTIVE**

2,291 Square Feet • 3 – 5 Bedrooms • 2 – 4 Baths • 3-Car Garage

OPTIONAL ALTERNATE BATH 2

OPTIONAL PRIMARY BATH
GARDEN TUB

OPTIONAL POWDER

OPTIONAL BEDROOM W/ FULL BATH

OPTIONAL DEN & POWDER