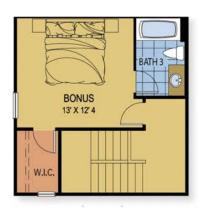

#### **EMERSON EXECUTIVE**

2,291 Square Feet • 3 - 5 Bedrooms • 2 - 4 Baths • 3-Car Garage

OPTIONAL SECOND-FLOOR BONUS ROOM W/ FULL BATH

OPTIONAL SECOND-FLOOR BONUS ROOM STAIRS

OPTIONAL 2-CAR GARAGEPLUS (SHOWN W/ OPTIONAL BEDROOM W/ FULL BATH)