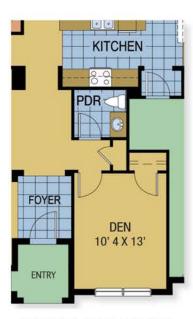

### **EMERSON EXECUTIVE**

2,291 Square Feet • 3 – 5 Bedrooms • 2 – 4 Baths • 3-Car Garage

OPTIONAL ALTERNATE BATH 2

OPTIONAL PRIMARY BATH
GARDEN TUB

OPTIONAL POWDER

OPTIONAL BEDROOM W/ FULL BATH

OPTIONAL DEN & POWDER