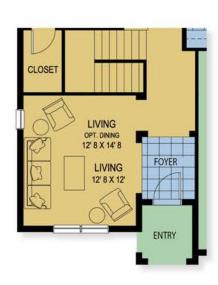

# Bargrove Estates

#### **EMERSON EXECUTIVE**

2,291 Square Feet • 3 - 5 Bedrooms • 2 - 4 Baths • 3-Car Garage

OPTIONAL SECOND-FLOOR BONUS ROOM W/ FULL BATH

OPTIONAL SECOND-FLOOR BONUS ROOM STAIRS

OPTIONAL 2-CAR GARAGEPLUS (SHOWN W/ OPTIONAL BEDROOM W/ FULL BATH)