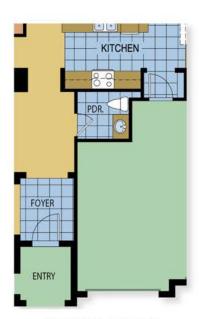

### **EMERSON EXECUTIVE**

2,291 Square Feet • 3 - 5 Bedrooms • 2 - 4 Baths • 3-Car Garage

5294 Obsidian Gate Drive, Mount Dora, FL 32757 • (407) 553-9208