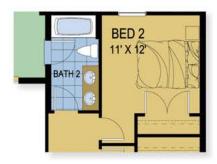

### **EMERSON EXECUTIVE**

2,291 Square Feet • 3 – 5 Bedrooms • 2 – 4 Baths • 3-Car Garage

OPTIONAL ALTERNATE BATH 2

OPTIONAL PRIMARY BATH
GARDEN TUB

OPTIONAL POWDER

OPTIONAL BEDROOM W/ FULL BATH

OPTIONAL DEN & POWDER