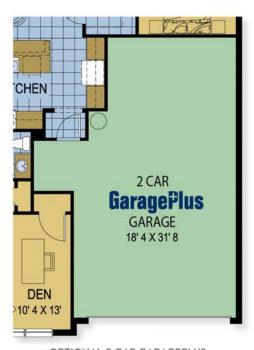

**OPTIONAL 3-CAR GARAGEPLUS** 

OPTIONAL 2-CAR GARAGEPLUS (SHOWN W/ OPTIONAL DEN W/ POWDER)

5294 Obsidian Gate Drive, Mount Dora, FL 32757 • (407) 553-9208

© 2024 Landsea Homes US Corporation. LANDSEA\* and LIVE IN YOUR ELEMENT\* are federally registered trademarks of Landsea. Plans, terms, pricing, square footage, product information, features, promotions, amenities and community/neighborhood information are subject to change without notice or obligation. Square footage is approximate. Floor plans and site map are for representational purposes only, subject to change and not to scale. Please see the actual purchase agreement for additional information, disclosures and disclaimers relating to your home and its features. Individual energy costs and savings may vary. Landsea Homes does not guarantee any specific level of energy costs or savings. All rights reserved and strictly enforced. This is not an offering where prohibited by law. No information contained herein shall be deemed to constitute a representation or warranty of any kind. Please consult a Landsea Homes sales representative for details. CGC #1507971. Landsea Mortgage is a division of NFM, Inc. dba NFM Lending, NFM NMLS #2893. This is a co-marketing piece with Landsea Homes US Corporation ("Selier"). Landsea Mortgage has a financial relationship with Landsea Homes Loans, and you may choose not to use Landsea Mortgage is an equal housing lender. For full agency and state licensing information, please visit www.nfmlending.com/ficensing, NFM, Inc.'s NMLS #2893 (www.nmlsconsumeraccess.org). NFM, Inc. is not affiliated with, or an agent or division of, a governmental agency or depository institution. Copyright @ 2024.