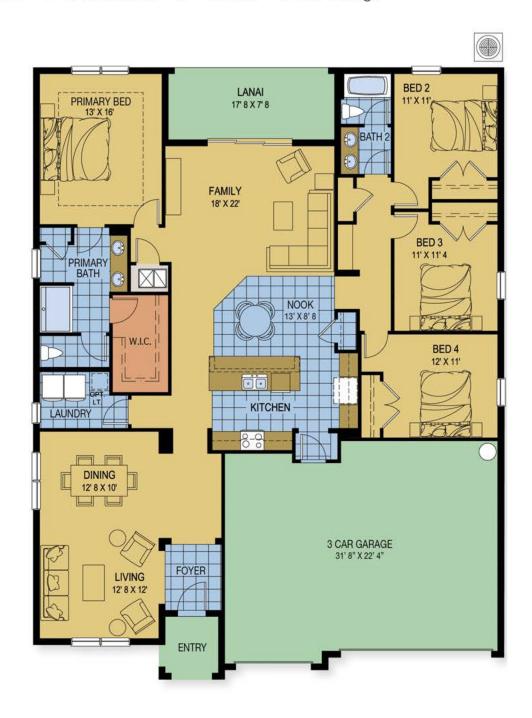

## Bargrove Estates

### **EMERSON EXECUTIVE**

2,291 Square Feet • 3 - 5 Bedrooms • 2 - 4 Baths • 3-Car Garage

5294 Obsidian Gate Drive, Mount Dora, FL 32757 • (407) 553-9208