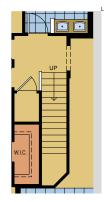

## **BRENTWOOD EXECUTIVE**

2,748 Square Feet • 4 - 5 Bedrooms • 3 - 4 Baths • 3-Car Garage

OPTIONAL BEDROOM 5 W/ BATH

OPTIONAL SECOND-FLOOR BONUS ROOM STAIRS

OPTIONAL FIRST-FLOOR DEN (SMALL FRONT PORCH)