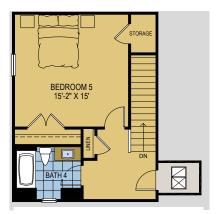

## **BRENTWOOD EXECUTIVE**

2,748 Square Feet • 4 - 5 Bedrooms • 3 - 4 Baths • 3-Car Garage

OPTIONAL BEDROOM 5 W/ BATH

OPTIONAL SECOND-FLOOR BONUS ROOM STAIRS

OPTIONAL FIRST-FLOOR DEN (SMALL FRONT PORCH)