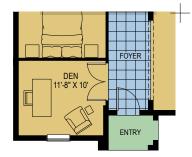

## **BRENTWOOD EXECUTIVE**

2,748 Square Feet • 4 - 5 Bedrooms • 3 - 4 Baths • 3-Car Garage

OPTIONAL BEDROOM 5 W/ BATH

OPTIONAL SECOND-FLOOR BONUS ROOM STAIRS

OPTIONAL FIRST-FLOOR DEN (SMALL FRONT PORCH)