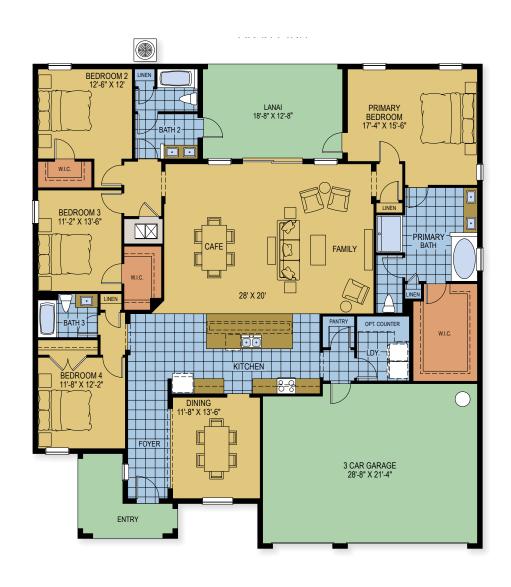

## **BRENTWOOD EXECUTIVE**

2,748 Square Feet • 4 - 5 Bedrooms • 3 - 4 Baths • 3-Car Garage

OPTIONAL BEDROOM 5 W/ BATH

OPTIONAL SECOND-FLOOR BONUS ROOM STAIRS

OPTIONAL FIRST-FLOOR DEN (SMALL FRONT PORCH)