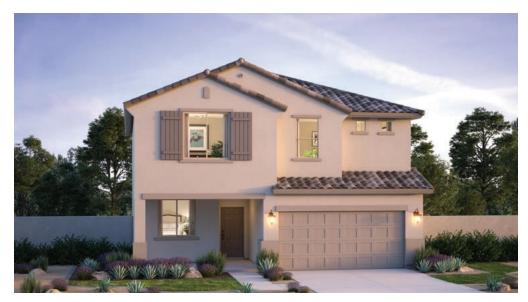

### 2,624 Sq. Ft. • 4 - 5 Bedrooms • 2.5 - 3 Bathrooms • 2-Car Garage

SPANISH ELEVATION Shown with optional coach lights

CRAFTSMAN ELEVATION Shown with optional coach lights and stone

DESERT PRAIRIE ELEVATION Shown with optional coach lights and stone