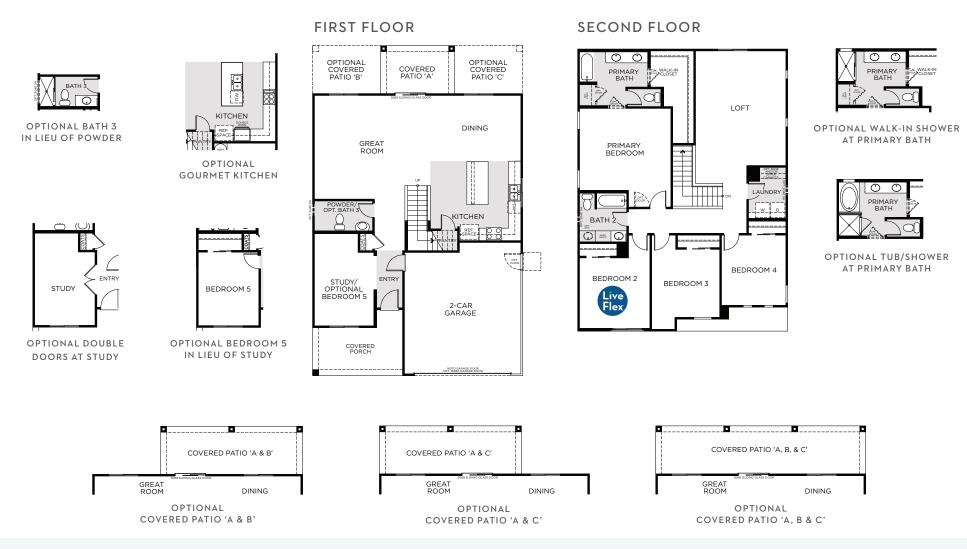

## ASPEN

2,624 Sq. Ft. • 4 - 5 Bedrooms • 2.5 - 3 Bathrooms • 2-Car Garage

### 2,624 Sq. Ft. • 4 - 5 Bedrooms • 2.5 - 3 Bathrooms • 2-Car Garage

SPANISH ELEVATION Shown with optional coach lights

CRAFTSMAN ELEVATION Shown with optional coach lights and stone

DESERT PRAIRIE ELEVATION Shown with optional coach lights and stone