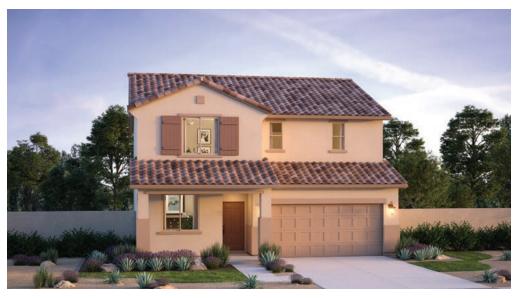

### **ANTELOPE**

2,162 Sq. Ft. • 3 – 5 Bedrooms • 2.5 – 3 Bathrooms • 2-Car Garage

SPANISH ELEVATION
Shown with optional coach lights

CRAFTSMAN ELEVATION
Shown with optional coach lights and stone

DESERT PRAIRIE ELEVATION
Shown with optional coach lights and stone