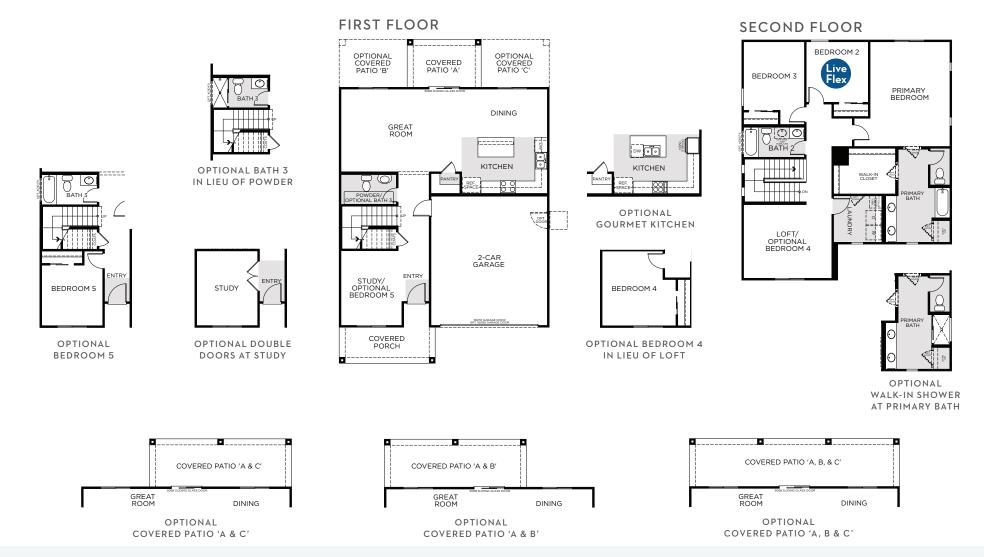

## **ANTELOPE**

2,162 Sq. Ft. • 3 – 5 Bedrooms • 2.5 – 3 Bathrooms • 2-Car Garage

### **ANTELOPE**

2,162 Sq. Ft. • 3 – 5 Bedrooms • 2.5 – 3 Bathrooms • 2-Car Garage

SPANISH ELEVATION
Shown with optional coach lights

CRAFTSMAN ELEVATION
Shown with optional coach lights and stone

DESERT PRAIRIE ELEVATION
Shown with optional coach lights and stone