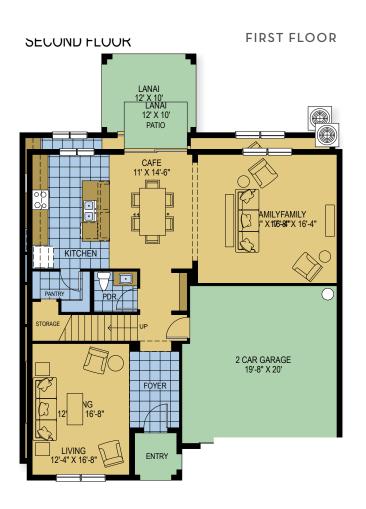

## **NEWCASTLE**

2,560 Square Feet • 4 – 5 Bedrooms • 2.5 – 3.5 Baths • 2-Car Garage

#### SECOND FLOOR