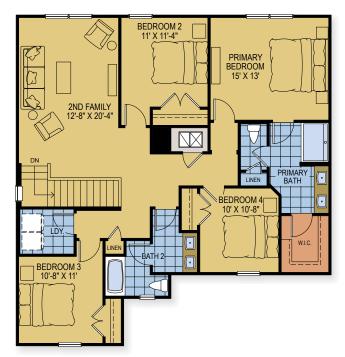

## **NEWCASTLE**

2,560 Square Feet • 4 – 5 Bedrooms • 2.5 – 3.5 Baths • 2-Car Garage

#### SECOND FLOOR