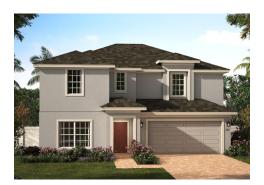

NEWCASTLE ELEVATION 2
- STUCCO FINISH

NEWCASTLE ELEVATION 3
- HARDIE FINISH

NEWCASTLE ELEVATION 3 -STONE FINISH

NEWCASTLE ELEVATION 3 - STUCCO FINISH

Renderings shown are examples. See sales office for range of finishes and configurations for the homes in this community.

## **NEWCASTLE**

2,560 Square Feet • 4 – 5 Bedrooms • 2.5 – 3.5 Baths • 2-Car Garage