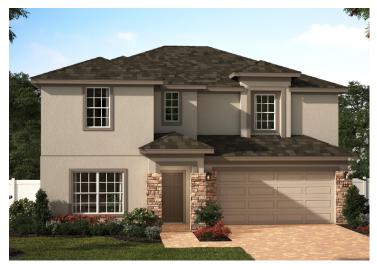

# **NEWCASTLE**

Elevations

NEWCASTLE ELEVATION 1 - HARDIE FINISH

**NEWCASTLE PLAN 1 - ELEVATION FINISH** 

NEWCASTLE ELEVATION 1
- STUCCO FINISH

NEWCASTLE ELEVATION 2
-HARDIE FINISH

NEWCASTLE ELEVATION 2 -STONE FINISH

## **NEWCASTLE**

2,560 Square Feet • 4 – 5 Bedrooms • 2.5 – 3.5 Baths • 2-Car Garage