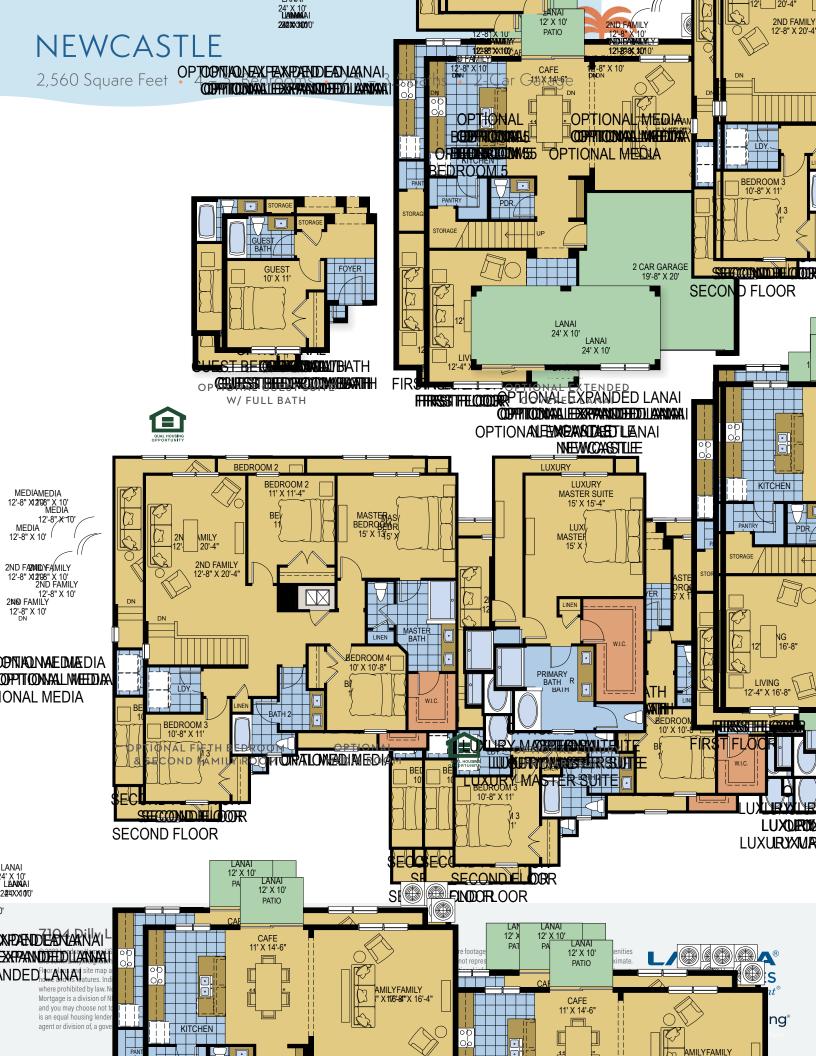

## **NEWCASTLE**

2,560 Square Feet • 4 – 5 Bedrooms • 2.5 – 3.5 Baths • 2-Car Garage

# **NEWCASTLE**

Elevations

NEWCASTLE ELEVATION 1 - HARDIE FINISH

**NEWCASTLE PLAN 1 - ELEVATION FINISH** 

NEWCASTLE ELEVATION 1
- STUCCO FINISH

NEWCASTLE ELEVATION 2
-HARDIE FINISH

NEWCASTLE ELEVATION 2 -STONE FINISH

NEWCASTLE ELEVATION 2
- STUCCO FINISH

NEWCASTLE ELEVATION 3
- HARDIE FINISH

NEWCASTLE ELEVATION 3 -STONE FINISH

NEWCASTLE ELEVATION 3 - STUCCO FINISH

Renderings shown are examples. See sales office for range of finishes and configurations for the homes in this community.