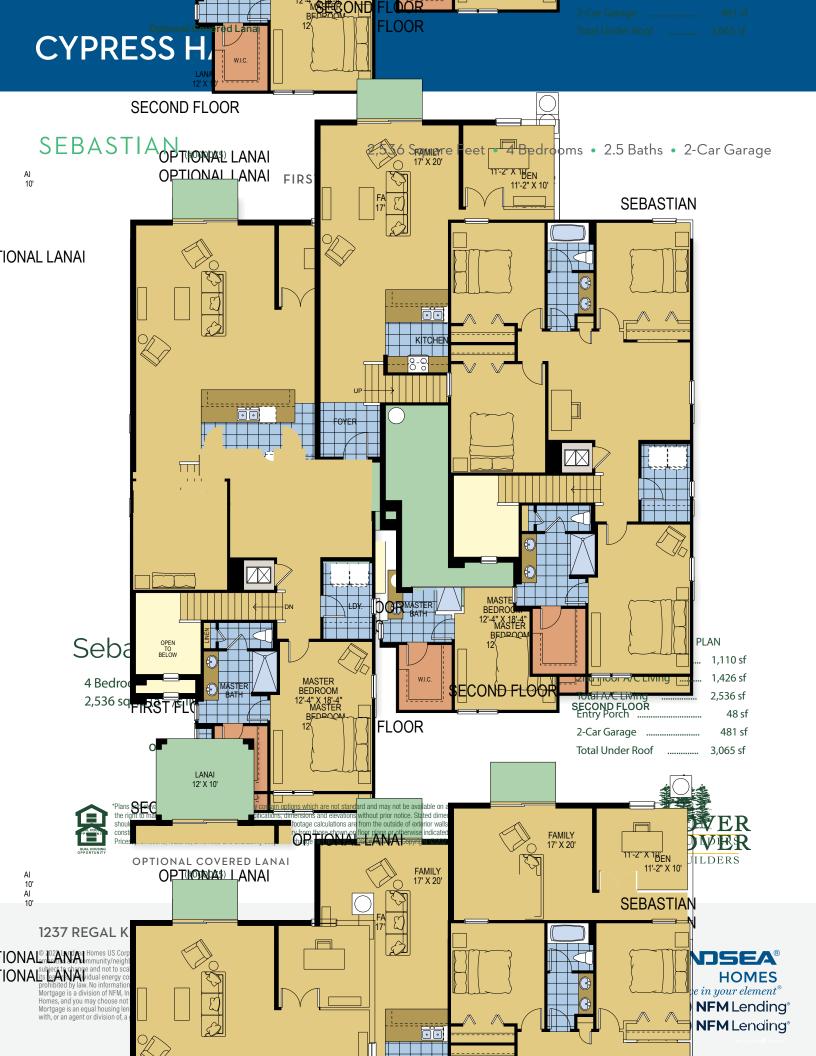

## **CYPRESS HAMMOCK**

## **SEBASTIAN**

2,536 Square Feet • 4 Bedrooms • 2.5 Baths • 2-Car Garage

**ELEVATION 3 - HARDIE FINISH** 

**ELEVATION 1 - STUCCO FINISH** 

**ELEVATION 1 - STONE FINISH** 

**ELEVATION 1 - HARDIE FINISH** 

ELEVATION 2 - STUCCO FINISH

**ELEVATION 2 - STONE FINISH** 

**ELEVATION 3 - STUCCO FINISH** 

**ELEVATION 3 - STONE FINISH** 