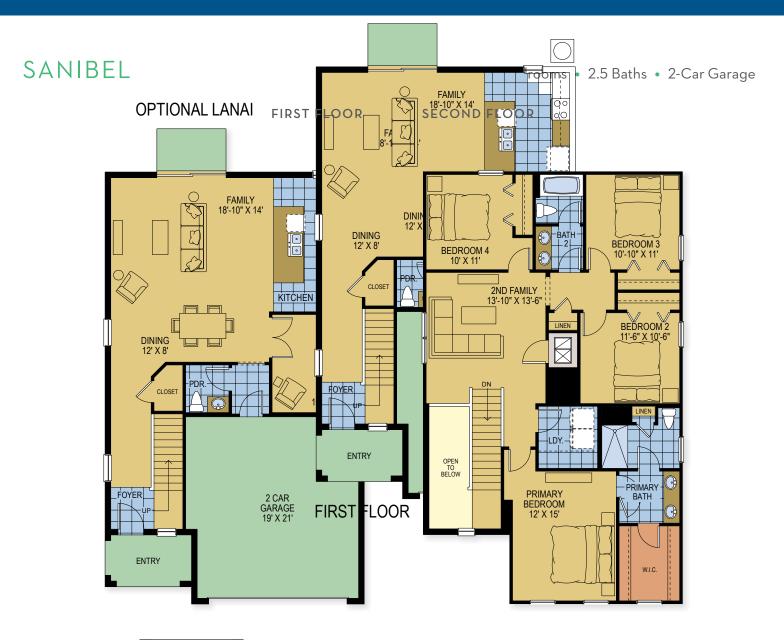

#### SANIBEL

### SANIBEL

2,257 Square Feet • 4 Bedrooms • 2.5 Baths • 2-Car Garage

**ELEVATION 3 - HARDIE FINISH** 

**ELEVATION 1 - STUCCO FINISH** 

**ELEVATION 1 - STONE FINISH** 

**ELEVATION 2 - STUCCO FINISH** 

**ELEVATION 2 - STONE FINISH** 