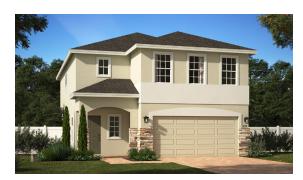

### SANIBEL

2,257 Square Feet • 4 Bedrooms • 2.5 Baths • 2-Car Garage

**ELEVATION 3 - HARDIE FINISH** 

**ELEVATION 1 - STUCCO FINISH** 

**ELEVATION 1 - STONE FINISH** 

**ELEVATION 2 - STUCCO FINISH** 

**ELEVATION 2 - STONE FINISH** 