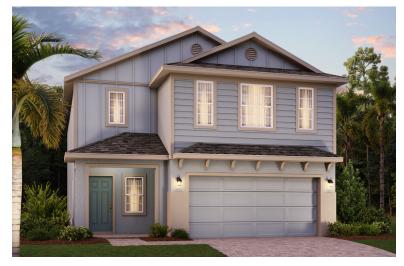

### SANIBEL

2,257 Square Feet • 4 Bedrooms • 2.5 Baths • 2-Car Garage

**ELEVATION 3 - HARDIE FINISH** 

**ELEVATION 1 - STUCCO FINISH** 

**ELEVATION 1 - STONE FINISH** 

**ELEVATION 2 - STUCCO FINISH** 

**ELEVATION 2 - STONE FINISH** 