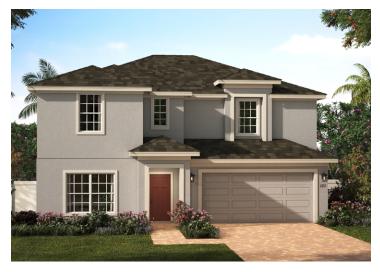

### NEWCASTIF

2,560 Square Feet • 4 - 6 Bedrooms • 2.5 - 3.5 Baths • 2-Car Garage

**ELEVATION 1 - STUCCO** 

**ELEVATION 1 - STONE** 

**ELEVATION 1 - HARDIE** 

**ELEVATION 2 - STUCCO** 

ELEVATION 2 - STONE

**ELEVATION 2 - HARDIE** 