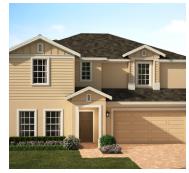

### NEWCASTIF

2,560 Square Feet • 4 - 6 Bedrooms • 2.5 - 3.5 Baths • 2-Car Garage

**ELEVATION 1 - STUCCO** 

**ELEVATION 1 - STONE** 

**ELEVATION 1 - HARDIE** 

**ELEVATION 2 - STUCCO** 

ELEVATION 2 - STONE

**ELEVATION 2 - HARDIE** 