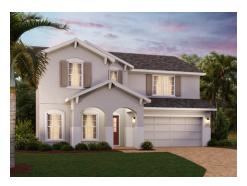

### NEWCASTIF

2,560 Square Feet • 4 - 6 Bedrooms • 2.5 - 3.5 Baths • 2-Car Garage

**ELEVATION 1 - STUCCO** 

**ELEVATION 1 - STONE** 

**ELEVATION 1 - HARDIE** 

**ELEVATION 2 - STUCCO** 

ELEVATION 2 - STONE

**ELEVATION 2 - HARDIE** 