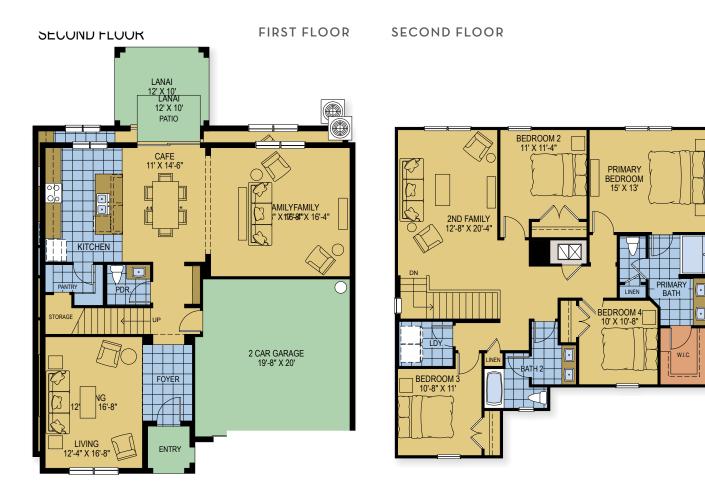

## **NEWCASTIF**

2,560 Square Feet • 4 - 6 Bedrooms • 2.5 - 3.5 Baths • 2-Car Garage