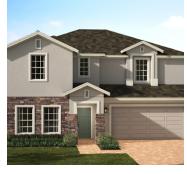

### NEWCASTIF

2,560 Square Feet • 4 - 6 Bedrooms • 2.5 - 3.5 Baths • 2-Car Garage

**ELEVATION 1 - STUCCO** 

**ELEVATION 1 - STONE** 

**ELEVATION 1 - HARDIE** 

**ELEVATION 2 - STUCCO** 

ELEVATION 2 - STONE

**ELEVATION 2 - HARDIE** 