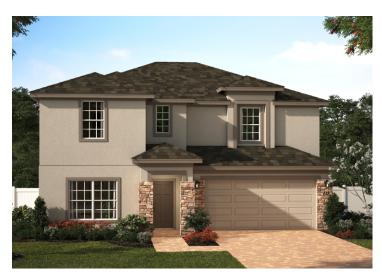

### NEWCASTIF

2,560 Square Feet • 4 - 6 Bedrooms • 2.5 - 3.5 Baths • 2-Car Garage

**ELEVATION 1 - STUCCO** 

**ELEVATION 1 - STONE** 

**ELEVATION 1 - HARDIE** 

**ELEVATION 2 - STUCCO** 

ELEVATION 2 - STONE

**ELEVATION 2 - HARDIE** 