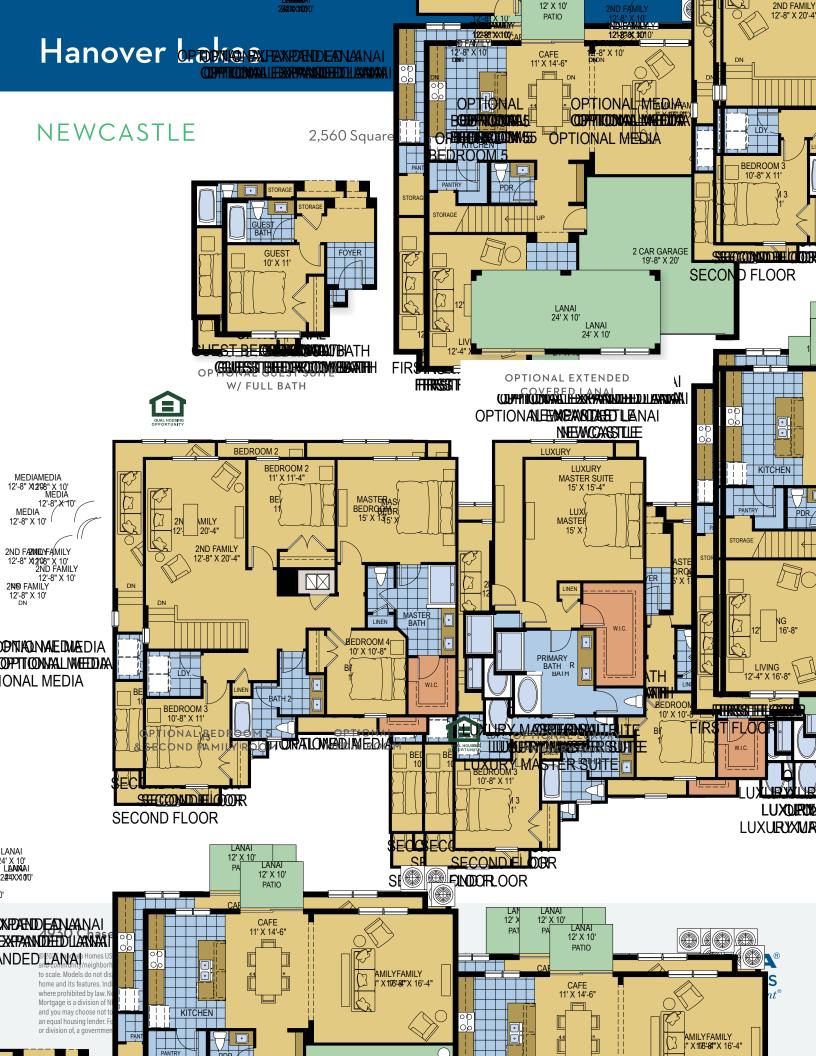

# Hanover Lakes

## **NEWCASTIF**

2,560 Square Feet • 4 - 6 Bedrooms • 2.5 - 3.5 Baths • 2-Car Garage