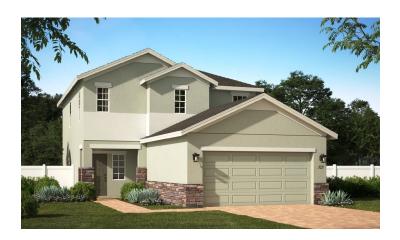

# The Gardens at Waterstone

### JUNIPER

1,968 Square Feet • 4 Bedrooms • 2.5 Baths • 2-Car Garage

#### **ELEVATION 1 - STONE**

**ELEVATION 2 - STONE** 

**ELEVATION 3 - STONE** 