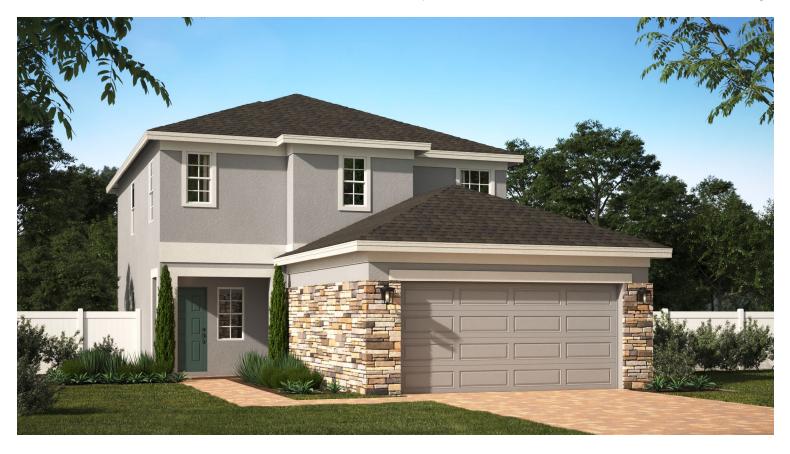

# The Gardens at Waterstone

### JUNIPER

1,968 Square Feet • 4 Bedrooms • 2.5 Baths • 2-Car Garage

#### **ELEVATION 1 - STONE**

**ELEVATION 2 - STONE** 

**ELEVATION 3 - STONE** 