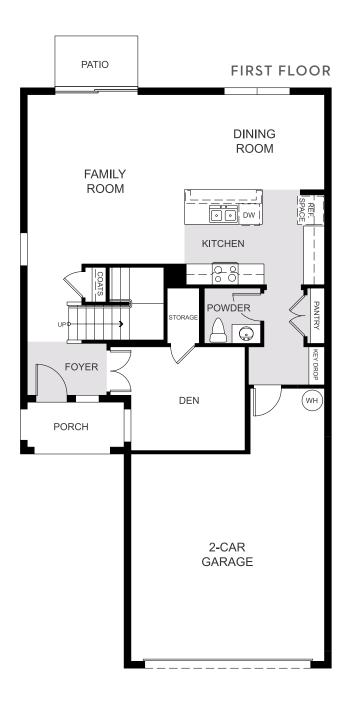

## The Gardens at Waterstone

## **JUNIPER**

1,968 Square Feet • 4 Bedrooms • 2.5 Baths • 2-Car Garage