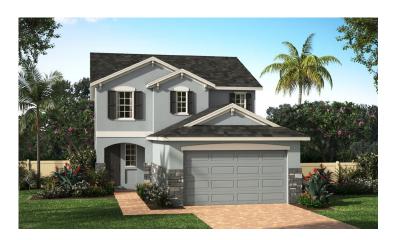

# The Gardens at Waterstone

### JUNIPER

1,968 Square Feet • 4 Bedrooms • 2.5 Baths • 2-Car Garage

#### **ELEVATION 1 - STONE**

**ELEVATION 2 - STONE** 

**ELEVATION 3 - STONE** 