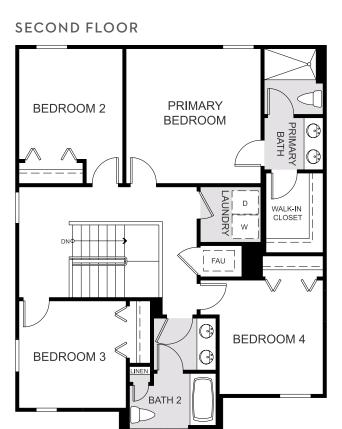

## The Gardens at Waterstone

## **JUNIPER**

1,968 Square Feet • 4 Bedrooms • 2.5 Baths • 2-Car Garage