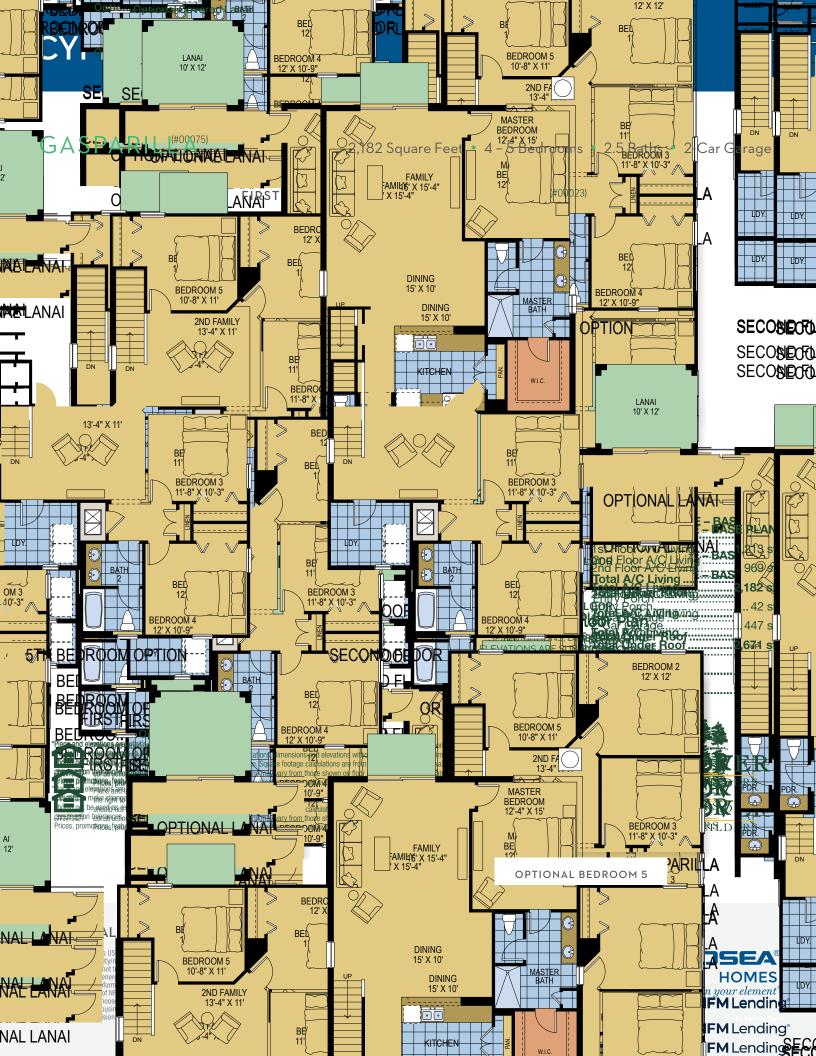

## **CYPRESS HAMMOCK**

## GASPARILLA

## 2,182 Square Feet • 4 - 5 Bedrooms • 2.5 Baths • 2-Car Garage

**ELEVATION 1 - STUCCO FINISH** 

ELEVATION 3 - HARDIE FINISH

**ELEVATION 1 - STONE FINISH** 

ELEVATION 2 - STUCCO FINISH

**ELEVATION 2 - HARDIE FINISH** 