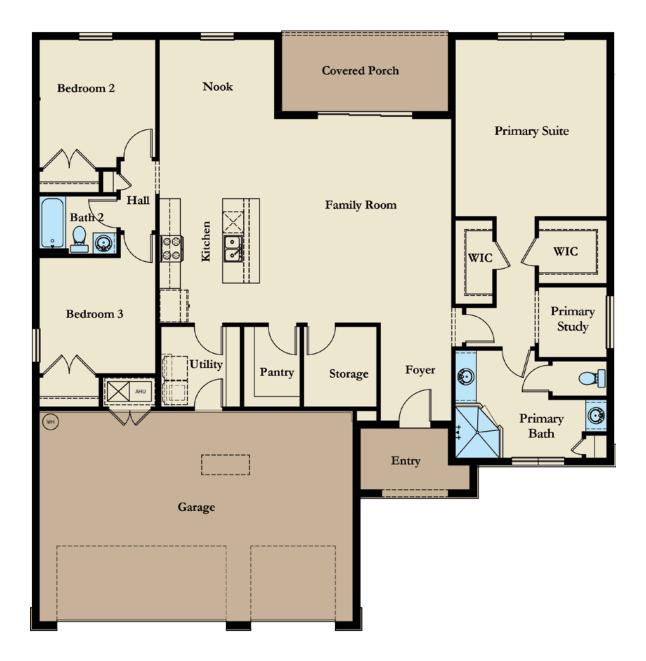

# **Bulow Creek Preserve**

## FLORIDA Approx. 1,949 Sq. Ft. • 3 Bedrooms • 2 Bathrooms • 3-Car Garage

# **Bulow Creek Preserve**

FLORIDA Approx. 1,949 Sq. Ft. • 3 Bedrooms • 2 Bathrooms • 3-Car Garage