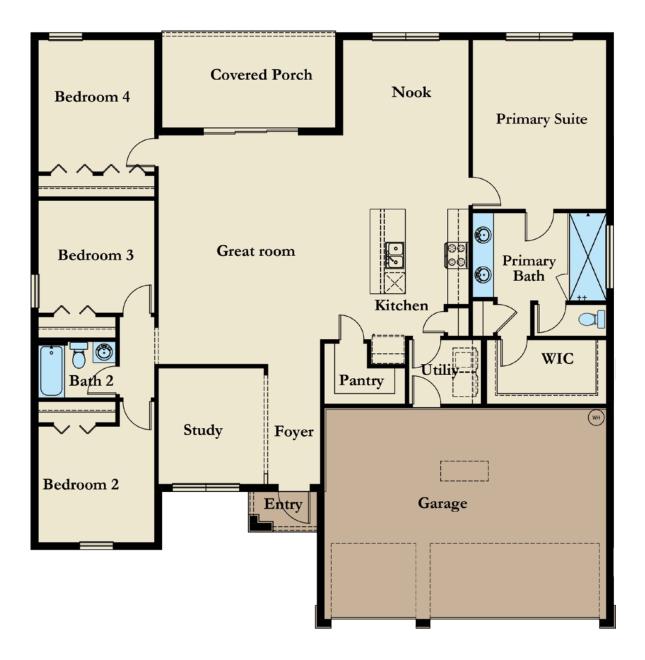

## FLORENCE Approx. 2,128 Sq. Ft. • 4 Bedrooms • 2 Bathrooms • 3-Car Garage

# Bulow Creek Preserve

FLORENCE Approx. 2,128 Sq. Ft. • 4 Bedrooms • 2 Bathrooms • 3-Car Garage