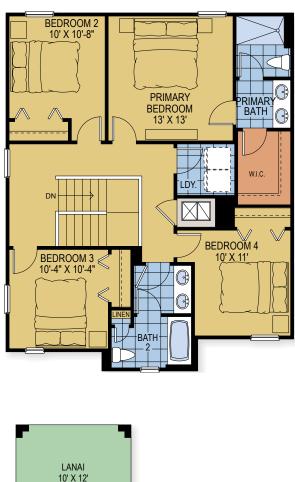

### DESTIN

1,968 Square Feet • 4 Bedrooms • 2.5 Baths • 2-Car Garage

DINING 13'-6" X 9'-2" ••• FAMILY 15'-2" X 16'-4" KITCHEN 0-0 F PDR CLOSET • OYER DFN 11' X 10' ENTRY 2 CAR GARAGE 18'-8" X 20'

SECOND FLOOR

FIRST FLOOR

OPTIONAL COVERED LANAI